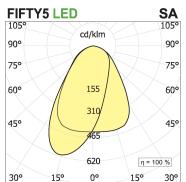

## **PRODUCT SPECS**

| Installation method       | Suspension        |
|---------------------------|-------------------|
| Light source              | Led               |
| Absorbed power            | 46,8 W            |
| Color temperature         | 2700K             |
| Color rendering index CRI | >90               |
| Optic                     | Single asym       |
| Finishing                 | White             |
| Luminaire luminous flux   | 6292 lm           |
| Luminous efficiency       | 134 lm/W          |
| Power supply/transformer  | Included          |
| Protocol                  | Dimmable          |
| Energy efficiency class   | D                 |
| Dimension                 | L1142 mm          |
| IP Grade                  | IP20              |
| Protection Class          | Class I appliance |
|                           |                   |