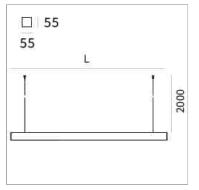

## PRODUCT DESCRIPTION

Linear lighting fixtures, in extruded aluminum 55x55mm, for ceiling, suspension. Embossed painted finish. Screens for diffused light in opal polycarbonate, for the PRO version are available optics with different beam openings. Might be equipped, if necessary, with spectra for horticulture. IP40 / IP43. Available default modules and modular system.

## **PRODUCT SPECS**

| Installation method       | Suspension        |
|---------------------------|-------------------|
| Light source              | Led               |
| Absorbed power            | 46,8 W            |
| Color temperature         | 2700K             |
| Color rendering index CRI | >90               |
| Optic                     | Single asym       |
| Finishing                 | White             |
| Luminaire luminous flux   | 6292 lm           |
| Luminous efficiency       | 134 lm/W          |
| Power supply/transformer  | Included          |
| Protocol                  | Dimmable          |
| Energy efficiency class   | D                 |
| Dimension                 | L1142 mm          |
| IP Grade                  | IP20              |
| Protection Class          | Class I appliance |
|                           |                   |