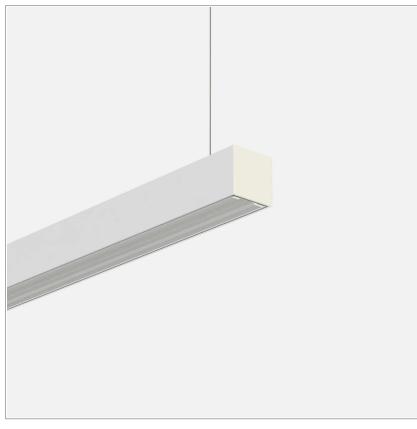

## Fifty5 Pro Suspension LED

code FT023.927SAD/01

## PRODUCT DESCRIPTION

Linear lighting fixtures, in extruded aluminum 55x55mm, for ceiling, suspension. Embossed painted finish. Screens for diffused light in opal polycarbonate, for the PRO version are available optics with different beam openings. Might be equipped, if necessary, with spectra for horticulture. IP40 / IP43. Available default modules and modular system.