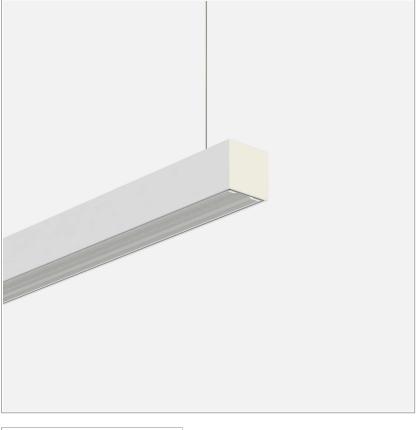

## Fifty5 Pro Suspension LED

code FT023.927SA/01

## PRODUCT DESCRIPTION

Linear lighting fixtures, in extruded aluminum 55x55mm, for ceiling, suspension. Embossed painted finish. Screens for diffused light in opal polycarbonate, for the PRO version are available optics with different beam openings. Might be equipped, if necessary, with spectra for horticulture. IP40 / IP43. Available default modules and modular system.

## **PRODUCT SPECS**

| Installation method       | Suspension        |
|---------------------------|-------------------|
| Light source              | Led               |
| Absorbed power            | 46,8 W            |
| Color temperature         | 2700K             |
| Color rendering index CRI | >90               |
| Optic                     | Single asym       |
| Finishing                 | White             |
| Luminaire luminous flux   | 6292 lm           |
| Luminous efficiency       | 134 lm/W          |
| Power supply/transformer  | Included          |
| Protocol                  | On/Off            |
| Energy efficiency class   | D                 |
| Dimension                 | L1142 mm          |
| IP Grade                  | IP20              |
| Protection Class          | Class I appliance |
|                           |                   |