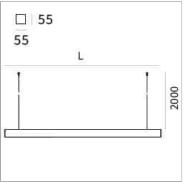

## Fifty5 Pro Suspension LED

code FT023.927SA/01

## PRODUCT DESCRIPTION

Linear lighting fixtures, in extruded aluminum 55x55mm, for ceiling, suspension. Embossed painted finish. Screens for diffused light in opal polycarbonate, for the PRO version are available optics with different beam openings. Might be equipped, if necessary, with spectra for horticulture. IP40 / IP43. Available default modules and modular system.

## **PRODUCT SPECS**

| Installation method       | Suspension        |
|---------------------------|-------------------|
| Light source              | Led               |
| Absorbed power            | 46,8 W            |
| Color temperature         | 2700K             |
| Color rendering index CRI | >90               |
| Optic                     | Single asym       |
| Finishing                 | White             |
| Luminaire luminous flux   | 6292 lm           |
| Luminous efficiency       | 134 lm/W          |
| Power supply/transformer  | Included          |
| Protocol                  | On/Off            |
| Energy efficiency class   | D                 |
| Dimension                 | L1142 mm          |
| IP Grade                  | IP20              |
| Protection Class          | Class I appliance |
|                           |                   |