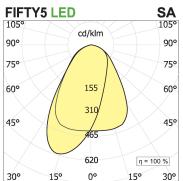

## **PRODUCT SPECS**

| Installation method       | Suspension        |
|---------------------------|-------------------|
| Light source              | Led               |
| Absorbed power            | 46,8 W            |
| Color temperature         | 2700K             |
| Color rendering index CRI | >90               |
| Optic                     | Single asym       |
| Finishing                 | White             |
| Luminaire luminous flux   | 6292 lm           |
| Luminous efficiency       | 134 lm/W          |
| Power supply/transformer  | Included          |
| Protocol                  | On/Off            |
| Energy efficiency class   | D                 |
| Dimension                 | L1142 mm          |
| IP Grade                  | IP20              |
| Protection Class          | Class I appliance |
|                           |                   |