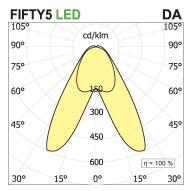

### **PRODUCT SPECS**

| Installation method       | Suspension        |
|---------------------------|-------------------|
| Light source              | Led               |
| Absorbed power            | 46,8 W            |
| Color temperature         | 2700K             |
| Color rendering index CRI | >90               |
| Optic                     | Double asym       |
| Finishing                 | White             |
| Luminaire luminous flux   | 6354 lm           |
| Luminous efficiency       | 136 lm/W          |
| Power supply/transformer  | Included          |
| Protocol                  | Dimmable          |
| Energy efficiency class   | D                 |
| Dimension                 | L1142 mm          |
| IP Grade                  | IP20              |
| Protection Class          | Class I appliance |