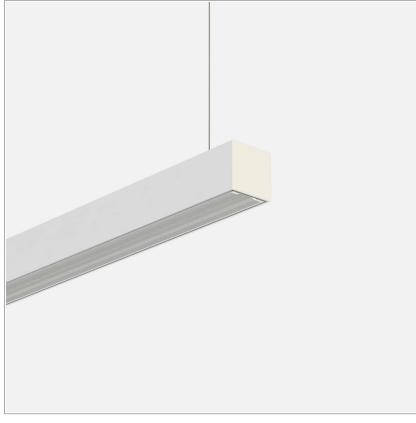

# Fifty5 Pro Suspension LED

code FT023.927DAD/01

#### PRODUCT DESCRIPTION

Linear lighting fixtures, in extruded aluminum 55x55mm, for ceiling, suspension. Embossed painted finish. Screens for diffused light in opal polycarbonate, for the PRO version are available optics with different beam openings. Might be equipped, if necessary, with spectra for horticulture. IP40 / IP43. Available default modules and modular system.

### **PRODUCT SPECS**

| Installation method       | Suspension        |
|---------------------------|-------------------|
| Light source              | Led               |
| Absorbed power            | 46,8 W            |
| Color temperature         | 2700K             |
| Color rendering index CRI | >90               |
| Optic                     | Double asym       |
| Finishing                 | White             |
| Luminaire luminous flux   | 6354 lm           |
| Luminous efficiency       | 136 lm/W          |
| Power supply/transformer  | Included          |
| Protocol                  | Dimmable          |
| Energy efficiency class   | D                 |
| Dimension                 | L1142 mm          |
| IP Grade                  | IP20              |
| Protection Class          | Class I appliance |