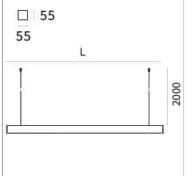

## **PRODUCT SPECS**

| Installation method       | Suspension        |
|---------------------------|-------------------|
| Light source              | Led               |
| Absorbed power            | 46,8 W            |
| Color temperature         | 2700K             |
| Color rendering index CRI | >90               |
| Optic                     | Double asym       |
| Finishing                 | White             |
| Luminaire luminous flux   | 6354 lm           |
| Luminous efficiency       | 136 lm/W          |
| Power supply/transformer  | Included          |
| Protocol                  | On/Off            |
| Energy efficiency class   | D                 |
| Dimension                 | L1142 mm          |
| IP Grade                  | IP20              |
| Protection Class          | Class I appliance |