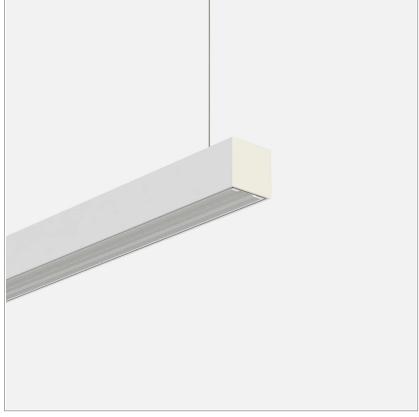

# Fifty5 Pro Suspension LED

code FT023.927DA/01

### PRODUCT DESCRIPTION

Linear lighting fixtures, in extruded aluminum 55x55mm, for ceiling, suspension. Embossed painted finish. Screens for diffused light in opal polycarbonate, for the PRO version are available optics with different beam openings. Might be equipped, if necessary, with spectra for horticulture. IP40 / IP43. Available default modules and modular system.