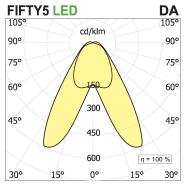

## **PRODUCT SPECS**

| Installation method       | Suspension        |
|---------------------------|-------------------|
| Light source              | Led               |
| Absorbed power            | 46,8 W            |
| Color temperature         | 2700K             |
| Color rendering index CRI | >90               |
| Optic                     | Double asym       |
| Finishing                 | White             |
| Luminaire luminous flux   | 6354 lm           |
| Luminous efficiency       | 136 lm/W          |
| Power supply/transformer  | Included          |
| Protocol                  | On/Off            |
| Energy efficiency class   | D                 |
| Dimension                 | L1142 mm          |
| IP Grade                  | IP20              |
| Protection Class          | Class I appliance |