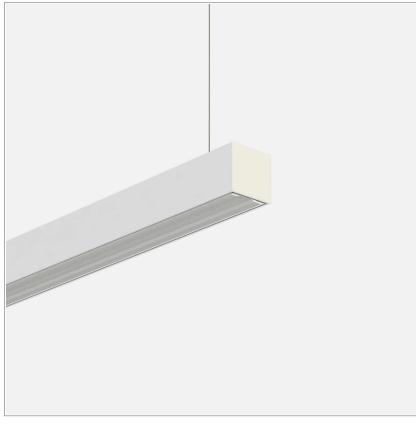

## Fifty5 Pro Suspension LED

code FT023.927WI/01

## PRODUCT DESCRIPTION

Linear lighting fixtures, in extruded aluminum 55x55mm, for ceiling, suspension. Embossed painted finish. Screens for diffused light in opal polycarbonate, for the PRO version are available optics with different beam openings. Might be equipped, if necessary, with spectra for horticulture. IP40 / IP43. Available default modules and modular system.

## **PRODUCT SPECS**

| Suspension        |
|-------------------|
| Led               |
| 46,8 W            |
| 2700K             |
| >90               |
| 60° UGR           |
| White             |
| 6497 lm           |
| 139 lm/W          |
| Included          |
| On/Off            |
| D                 |
| L1142 mm          |
| IP20              |
| Class I appliance |
|                   |