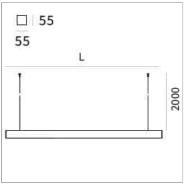

## Fifty5 Pro Suspension LED

code FT023.927WI/01

## PRODUCT DESCRIPTION

Linear lighting fixtures, in extruded aluminum 55x55mm, for ceiling, suspension. Embossed painted finish. Screens for diffused light in opal polycarbonate, for the PRO version are available optics with different beam openings. Might be equipped, if necessary, with spectra for horticulture. IP40 / IP43. Available default modules and modular system.

## **PRODUCT SPECS**

| Suspension        |
|-------------------|
| Led               |
| 46,8 W            |
| 2700K             |
| >90               |
| 60° UGR           |
| White             |
| 6497 lm           |
| 139 lm/W          |
| Included          |
| On/Off            |
| D                 |
| L1142 mm          |
| IP20              |
| Class I appliance |
|                   |