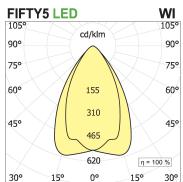

## **PRODUCT SPECS**

| Suspension        |
|-------------------|
| Led               |
| 46,8 W            |
| 2700K             |
| >90               |
| 60° UGR           |
| White             |
| 6497 lm           |
| 139 lm/W          |
| Included          |
| On/Off            |
| D                 |
| L1142 mm          |
| IP20              |
| Class I appliance |
|                   |