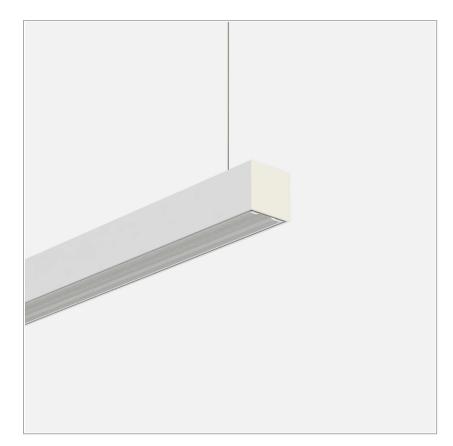

### PRODUCT SPECS

| Installation method       | Suspension        |
|---------------------------|-------------------|
| Light source              | Led               |
| Absorbed power            | 46,8 W            |
| Color temperature         | 3000K             |
| Color rendering index CRI | >90               |
| Optic                     | Diffused          |
| Finishing                 | White             |
| Luminaire luminous flux   | 6088 lm           |
| Luminous efficiency       | 130 lm/W          |
| Power supply/transformer  | Included          |
| Protocol                  | Dimmable          |
| Energy efficiency class   | D                 |
| Dimension                 | L1142 mm          |
| IP Grade                  | IP20              |
| Protection Class          | Class I appliance |

#### ASSEMBLY INSTRUCTIONS

Complies with EN605981 and related notes. In the absence of metric symbols, the measurements are all in millimetres. Luminous flux and power data are initially subject to tolerances +/- 10%. The values refer to an ambient temperature of 25°C unless otherwise specified. We reserve the right to make changes to our products at any time. Page 1 / 1