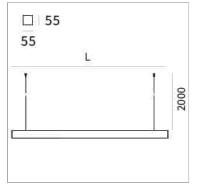

### PRODUCT SPECS

| Installation method       | Suspension        |
|---------------------------|-------------------|
| Light source              | Led               |
| Absorbed power            | 46,8 W            |
| Color temperature         | 3000K             |
| Color rendering index CRI | >90               |
| Optic                     | Diffused          |
| Finishing                 | White             |
| Luminaire luminous flux   | 6088 lm           |
| Luminous efficiency       | 130 lm/W          |
| Power supply/transformer  | Included          |
| Protocol                  | Dimmable          |
| Energy efficiency class   | D                 |
| Dimension                 | L1142 mm          |
| IP Grade                  | IP20              |
| Protection Class          | Class I appliance |