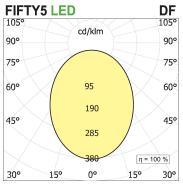

## **PRODUCT SPECS**

| Installation method       | Suspension        |
|---------------------------|-------------------|
| Light source              | Led               |
| Absorbed power            | 46,8 W            |
| Color temperature         | 3000K             |
| Color rendering index CRI | >90               |
| Optic                     | Diffused          |
| Finishing                 | White             |
| Luminaire luminous flux   | 6088 lm           |
| Luminous efficiency       | 130 lm/W          |
| Power supply/transformer  | Included          |
| Protocol                  | On/Off            |
| Energy efficiency class   | D                 |
| Dimension                 | L1142 mm          |
| IP Grade                  | IP20              |
| Protection Class          | Class I appliance |