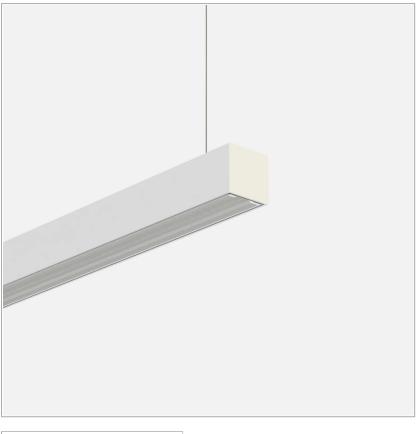

# Fifty5 Pro Suspension LED

code FT023.930DF/01

### PRODUCT DESCRIPTION

Linear lighting fixtures, in extruded aluminum 55x55mm, for ceiling, suspension. Embossed painted finish. Screens for diffused light in opal polycarbonate, for the PRO version are available optics with different beam openings. Might be equipped, if necessary, with spectra for horticulture. IP40 / IP43. Available default modules and modular system.