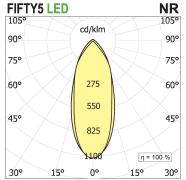

### **PRODUCT SPECS**

| Installation method       | Suspension        |
|---------------------------|-------------------|
| Light source              | Led               |
| Absorbed power            | 46,8 W            |
| Color temperature         | 3000K             |
| Color rendering index CRI | >90               |
| Optic                     | Narrow 30         |
| Finishing                 | White             |
| Luminaire luminous flux   | 6354 lm           |
| Luminous efficiency       | 136 lm/W          |
| Power supply/transformer  | Included          |
| Protocol                  | On/Off            |
| Energy efficiency class   | D                 |
| Dimension                 | L1142 mm          |
| IP Grade                  | IP20              |
| Protection Class          | Class I appliance |