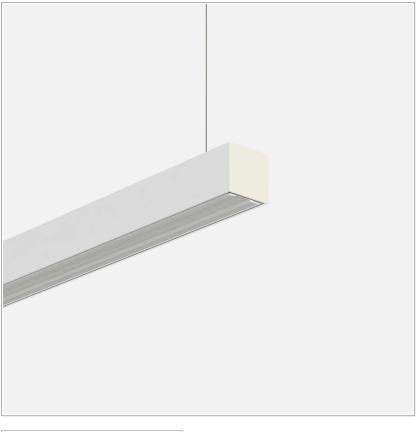

# Fifty5 Pro Suspension LED

code FT023.930NR/01

#### PRODUCT DESCRIPTION

Linear lighting fixtures, in extruded aluminum 55x55mm, for ceiling, suspension. Embossed painted finish. Screens for diffused light in opal polycarbonate, for the PRO version are available optics with different beam openings. Might be equipped, if necessary, with spectra for horticulture. IP40 / IP43. Available default modules and modular system.

### **PRODUCT SPECS**

| Installation method       | Suspension        |
|---------------------------|-------------------|
| Light source              | Led               |
| Absorbed power            | 46,8 W            |
| Color temperature         | 3000K             |
| Color rendering index CRI | >90               |
| Optic                     | Narrow 30         |
| Finishing                 | White             |
| Luminaire luminous flux   | 6354 lm           |
| Luminous efficiency       | 136 lm/W          |
| Power supply/transformer  | Included          |
| Protocol                  | On/Off            |
| Energy efficiency class   | D                 |
| Dimension                 | L1142 mm          |
| IP Grade                  | IP20              |
| Protection Class          | Class I appliance |