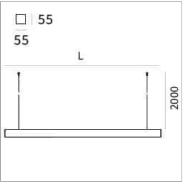

## Fifty5 Pro Suspension LED

code FT023.930SA/01

## PRODUCT DESCRIPTION

Linear lighting fixtures, in extruded aluminum 55x55mm, for ceiling, suspension. Embossed painted finish. Screens for diffused light in opal polycarbonate, for the PRO version are available optics with different beam openings. Might be equipped, if necessary, with spectra for horticulture. IP40 / IP43. Available default modules and modular system.

## **PRODUCT SPECS**

| Installation method       | Suspension        |
|---------------------------|-------------------|
| Light source              | Led               |
| Absorbed power            | 46,8 W            |
| Color temperature         | 3000K             |
| Color rendering index CRI | >90               |
| Optic                     | Single asym       |
| Finishing                 | White             |
| Luminaire luminous flux   | 6292 lm           |
| Luminous efficiency       | 134 lm/W          |
| Power supply/transformer  | Included          |
| Protocol                  | On/Off            |
| Energy efficiency class   | D                 |
| Dimension                 | L1142 mm          |
| IP Grade                  | IP20              |
| Protection Class          | Class I appliance |
|                           |                   |