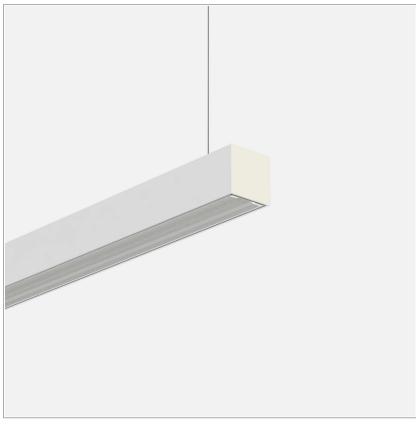

## Fifty5 Pro Suspension LED

code FT023.930SA/01

## PRODUCT DESCRIPTION

Linear lighting fixtures, in extruded aluminum 55x55mm, for ceiling, suspension. Embossed painted finish. Screens for diffused light in opal polycarbonate, for the PRO version are available optics with different beam openings. Might be equipped, if necessary, with spectra for horticulture. IP40 / IP43. Available default modules and modular system.

## **PRODUCT SPECS**

| Installation method       | Suspension        |
|---------------------------|-------------------|
| Light source              | Led               |
| Absorbed power            | 46,8 W            |
| Color temperature         | 3000K             |
| Color rendering index CRI | >90               |
| Optic                     | Single asym       |
| Finishing                 | White             |
| Luminaire luminous flux   | 6292 lm           |
| Luminous efficiency       | 134 lm/W          |
| Power supply/transformer  | Included          |
| Protocol                  | On/Off            |
| Energy efficiency class   | D                 |
| Dimension                 | L1142 mm          |
| IP Grade                  | IP20              |
| Protection Class          | Class I appliance |
|                           |                   |