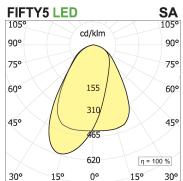

## **PRODUCT SPECS**

| Installation method       | Suspension        |
|---------------------------|-------------------|
| Light source              | Led               |
| Absorbed power            | 46,8 W            |
| Color temperature         | 3000K             |
| Color rendering index CRI | >90               |
| Optic                     | Single asym       |
| Finishing                 | White             |
| Luminaire luminous flux   | 6292 lm           |
| Luminous efficiency       | 134 lm/W          |
| Power supply/transformer  | Included          |
| Protocol                  | On/Off            |
| Energy efficiency class   | D                 |
| Dimension                 | L1142 mm          |
| IP Grade                  | IP20              |
| Protection Class          | Class I appliance |
|                           |                   |