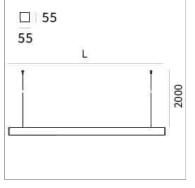

## **PRODUCT SPECS**

| Installation method       | Suspension        |
|---------------------------|-------------------|
| Light source              | Led               |
| Absorbed power            | 46,8 W            |
| Color temperature         | 3000K             |
| Color rendering index CRI | >90               |
| Optic                     | Double asym       |
| Finishing                 | White             |
| Luminaire luminous flux   | 6354 lm           |
| Luminous efficiency       | 136 lm/W          |
| Power supply/transformer  | Included          |
| Protocol                  | On/Off            |
| Energy efficiency class   | D                 |
| Dimension                 | L1142 mm          |
| IP Grade                  | IP20              |
| Protection Class          | Class I appliance |