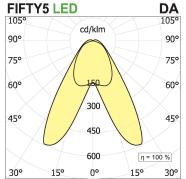

## **PRODUCT SPECS**

| Installation method       | Suspension        |
|---------------------------|-------------------|
| Light source              | Led               |
| Absorbed power            | 46,8 W            |
| Color temperature         | 3000K             |
| Color rendering index CRI | >90               |
| Optic                     | Double asym       |
| Finishing                 | White             |
| Luminaire luminous flux   | 6354 lm           |
| Luminous efficiency       | 136 lm/W          |
| Power supply/transformer  | Included          |
| Protocol                  | On/Off            |
| Energy efficiency class   | D                 |
| Dimension                 | L1142 mm          |
| IP Grade                  | IP20              |
| Protection Class          | Class I appliance |