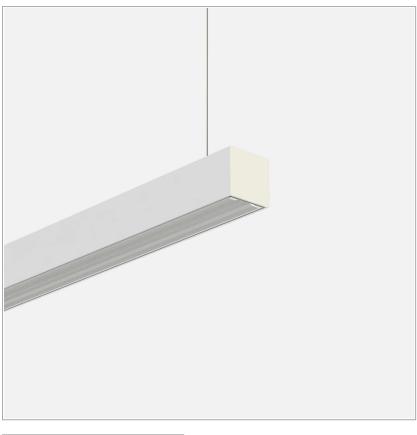

## Fifty5 Pro Suspension LED

code FT023.930DA/01

## PRODUCT DESCRIPTION

Linear lighting fixtures, in extruded aluminum 55x55mm, for ceiling, suspension. Embossed painted finish. Screens for diffused light in opal polycarbonate, for the PRO version are available optics with different beam openings. Might be equipped, if necessary, with spectra for horticulture. IP40 / IP43. Available default modules and modular system.

## **PRODUCT SPECS**

| Installation method       | Suspension        |
|---------------------------|-------------------|
| Light source              | Led               |
| Absorbed power            | 46,8 W            |
| Color temperature         | 3000K             |
| Color rendering index CRI | >90               |
| Optic                     | Double asym       |
| Finishing                 | White             |
| Luminaire luminous flux   | 6354 lm           |
| Luminous efficiency       | 136 lm/W          |
| Power supply/transformer  | Included          |
| Protocol                  | On/Off            |
| Energy efficiency class   | D                 |
| Dimension                 | L1142 mm          |
| IP Grade                  | IP20              |
| Protection Class          | Class I appliance |