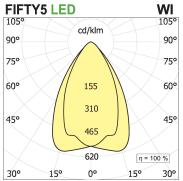

### **PRODUCT SPECS**

| Installation method       | Suspension        |
|---------------------------|-------------------|
| Light source              | Led               |
| Absorbed power            | 46,8 W            |
| Color temperature         | 3000K             |
| Color rendering index CRI | >90               |
| Optic                     | 60° UGR           |
| Finishing                 | White             |
| Luminaire luminous flux   | 6497 lm           |
| Luminous efficiency       | 139 lm/W          |
| Power supply/transformer  | Included          |
| Protocol                  | Dimmable          |
| Energy efficiency class   | D                 |
| Dimension                 | L1142 mm          |
| IP Grade                  | IP20              |
| Protection Class          | Class I appliance |