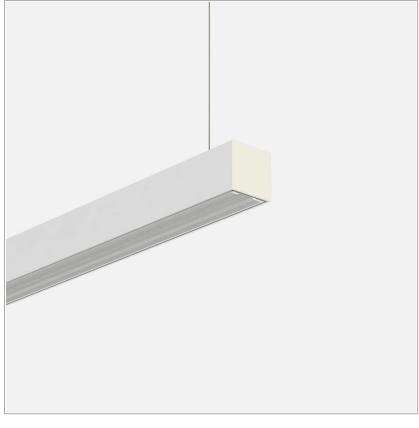

# Fifty5 Pro Suspension LED

code FT023.930WID/01

#### PRODUCT DESCRIPTION

Linear lighting fixtures, in extruded aluminum 55x55mm, for ceiling, suspension. Embossed painted finish. Screens for diffused light in opal polycarbonate, for the PRO version are available optics with different beam openings. Might be equipped, if necessary, with spectra for horticulture. IP40 / IP43. Available default modules and modular system.