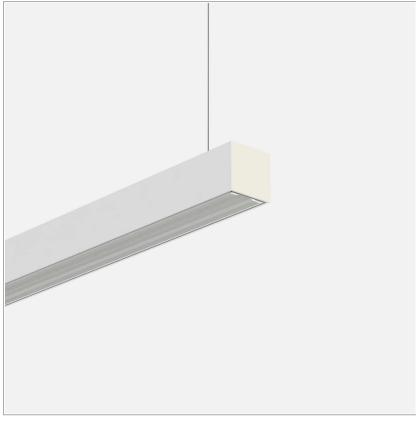

# Fifty5 Pro Suspension LED

code FT023.930WI/01

### PRODUCT DESCRIPTION

Linear lighting fixtures, in extruded aluminum 55x55mm, for ceiling, suspension. Embossed painted finish. Screens for diffused light in opal polycarbonate, for the PRO version are available optics with different beam openings. Might be equipped, if necessary, with spectra for horticulture. IP40 / IP43. Available default modules and modular system.