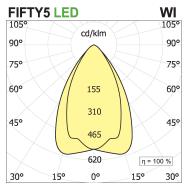

## **PRODUCT SPECS**

| Installation method       | Suspension        |
|---------------------------|-------------------|
| Light source              | Led               |
| Absorbed power            | 46,8 W            |
| Color temperature         | 3000K             |
| Color rendering index CRI | >90               |
| Optic                     | 60° UGR           |
| Finishing                 | White             |
| Luminaire luminous flux   | 6497 lm           |
| Luminous efficiency       | 139 lm/W          |
| Power supply/transformer  | Included          |
| Protocol                  | On/Off            |
| Energy efficiency class   | D                 |
| Dimension                 | L1142 mm          |
| IP Grade                  | IP20              |
| Protection Class          | Class I appliance |