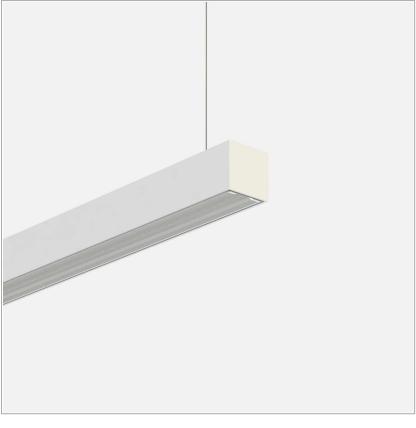

# Fifty5 Pro Suspension LED

code FT023.940DF/01

### PRODUCT DESCRIPTION

Linear lighting fixtures, in extruded aluminum 55x55mm, for ceiling, suspension. Embossed painted finish. Screens for diffused light in opal polycarbonate, for the PRO version are available optics with different beam openings. Might be equipped, if necessary, with spectra for horticulture. IP40 / IP43. Available default modules and modular system.