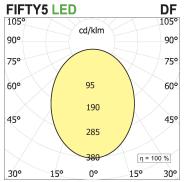

# **PRODUCT SPECS**

| Installation method       | Suspension        |
|---------------------------|-------------------|
| Light source              | Led               |
| Absorbed power            | 46,8 W            |
| Color temperature         | 4000K             |
| Color rendering index CRI | >90               |
| Optic                     | Diffused          |
| Finishing                 | White             |
| Luminaire luminous flux   | 6568 lm           |
| Luminous efficiency       | 140 lm/W          |
| Power supply/transformer  | Included          |
| Protocol                  | On/Off            |
| Energy efficiency class   | D                 |
| Dimension                 | L1142 mm          |
| IP Grade                  | IP20              |
| Protection Class          | Class I appliance |
|                           |                   |