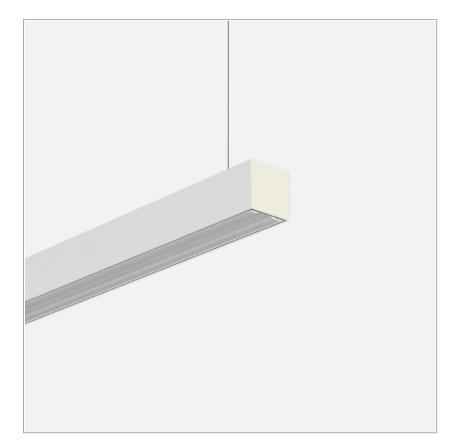

# Fifty5 Pro Suspension LED

code FT023.940NRD/01

### **PRODUCT DESCRIPTION**

D

Linear lighting fixtures, in extruded aluminum 55x55mm, for ceiling, suspension. Embossed painted finish. Screens for diffused light in opal polycarbonate, for the PRO version are available optics with different beam openings. Might be equipped, if necessary, with spectra for horticulture. IP40 / IP43. Available default modules and modular system.