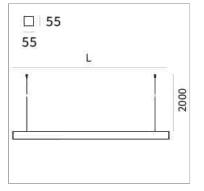

## PRODUCT SPECS

| Installation method       | Suspension        |
|---------------------------|-------------------|
| Light source              | Led               |
| Absorbed power            | 46,8 W            |
| Color temperature         | 4000K             |
| Color rendering index CRI | >90               |
| Optic                     | Narrow 30         |
| Finishing                 | White             |
| Luminaire luminous flux   | 6856 lm           |
| Luminous efficiency       | 146 lm/W          |
| Power supply/transformer  | Included          |
| Protocol                  | Dimmable          |
| Energy efficiency class   | D                 |
| Dimension                 | L1142 mm          |
| IP Grade                  | IP20              |
| Protection Class          | Class I appliance |

#### ASSEMBLY INSTRUCTIONS

Page 1 / 1

Complies with EN605981 and related notes. In the absence of metric symbols, the measurements are all in millimetres. Luminous flux and power data are initially subject to tolerances +/- 10%. The values refer to an ambient temperature of 25°C unless otherwise specified. We reserve the right to make changes to our products at any time.