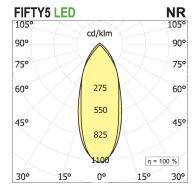

## PRODUCT SPECS

| Installation method       | Suspension        |
|---------------------------|-------------------|
| Light source              | Led               |
| Absorbed power            | 46,8 W            |
| Color temperature         | 4000K             |
| Color rendering index CRI | >90               |
| Optic                     | Narrow 30         |
| Finishing                 | White             |
| Luminaire luminous flux   | 6856 lm           |
| Luminous efficiency       | 146 lm/W          |
| Power supply/transformer  | Included          |
| Protocol                  | Dimmable          |
| Energy efficiency class   | D                 |
| Dimension                 | L1142 mm          |
| IP Grade                  | IP20              |
| Protection Class          | Class I appliance |