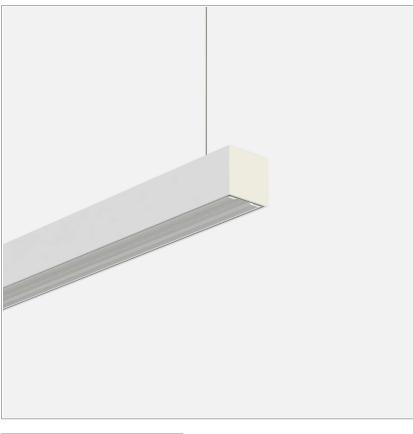

# Fifty5 Pro Suspension LED

code FT023.940NR/01

#### PRODUCT DESCRIPTION

Linear lighting fixtures, in extruded aluminum 55x55mm, for ceiling, suspension. Embossed painted finish. Screens for diffused light in opal polycarbonate, for the PRO version are available optics with different beam openings. Might be equipped, if necessary, with spectra for horticulture. IP40 / IP43. Available default modules and modular system.