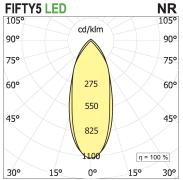

### **PRODUCT SPECS**

| Suspension        |
|-------------------|
| Led               |
| 46,8 W            |
| 4000K             |
| >90               |
| Narrow 30         |
| White             |
| 6856 lm           |
| 146 lm/W          |
| Included          |
| On/Off            |
| D                 |
| L1142 mm          |
| IP20              |
| Class I appliance |
|                   |