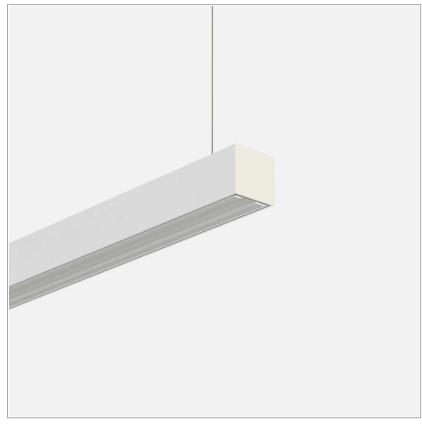

## Fifty5 Pro Suspension LED

code FT023.940SA/01

## PRODUCT DESCRIPTION

Linear lighting fixtures, in extruded aluminum 55x55mm, for ceiling, suspension. Embossed painted finish. Screens for diffused light in opal polycarbonate, for the PRO version are available optics with different beam openings. Might be equipped, if necessary, with spectra for horticulture. IP40 / IP43. Available default modules and modular system.