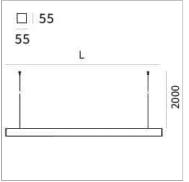

## Fifty5 Pro Suspension LED

code FT023.940SA/01

## PRODUCT DESCRIPTION

Linear lighting fixtures, in extruded aluminum 55x55mm, for ceiling, suspension. Embossed painted finish. Screens for diffused light in opal polycarbonate, for the PRO version are available optics with different beam openings. Might be equipped, if necessary, with spectra for horticulture. IP40 / IP43. Available default modules and modular system.

## **PRODUCT SPECS**

| Suspension        |
|-------------------|
| Led               |
| 46,8 W            |
| 4000K             |
| >90               |
| Single asym       |
| White             |
| 6789 lm           |
| 145 lm/W          |
| Included          |
| On/Off            |
| D                 |
| L1142 mm          |
| IP20              |
| Class I appliance |
|                   |