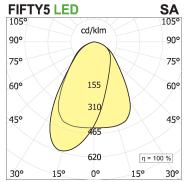

## **PRODUCT SPECS**

| Suspension        |
|-------------------|
| Led               |
| 46,8 W            |
| 4000K             |
| >90               |
| Single asym       |
| White             |
| 6789 lm           |
| 145 lm/W          |
| Included          |
| On/Off            |
| D                 |
| L1142 mm          |
| IP20              |
| Class I appliance |
|                   |