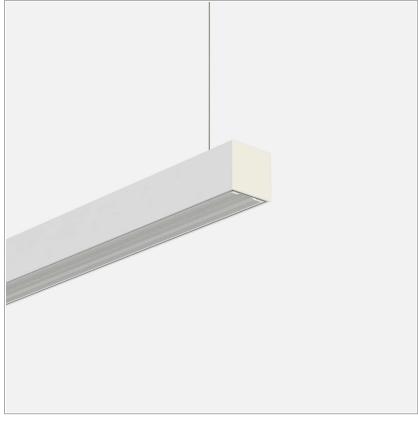

# Fifty5 Pro Suspension LED

code FT023.940DAD/01

#### PRODUCT DESCRIPTION

Linear lighting fixtures, in extruded aluminum 55x55mm, for ceiling, suspension. Embossed painted finish. Screens for diffused light in opal polycarbonate, for the PRO version are available optics with different beam openings. Might be equipped, if necessary, with spectra for horticulture. IP40 / IP43. Available default modules and modular system.