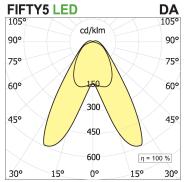

### **PRODUCT SPECS**

| Suspension        |
|-------------------|
| Led               |
| 46,8 W            |
| 4000K             |
| >90               |
| Double asym       |
| White             |
| 6856 lm           |
| 146 lm/W          |
| Included          |
| Dimmable          |
| D                 |
| L1142 mm          |
| IP20              |
| Class I appliance |
|                   |