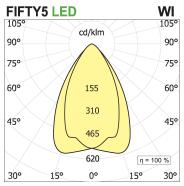

## **PRODUCT SPECS**

| Installation method       | Suspension        |
|---------------------------|-------------------|
| Light source              | Led               |
| Absorbed power            | 46,8 W            |
| Color temperature         | 4000K             |
| Color rendering index CRI | >90               |
| Optic                     | 60° UGR           |
| Finishing                 | White             |
| Luminaire luminous flux   | 7010 lm           |
| Luminous efficiency       | 150 lm/W          |
| Power supply/transformer  | Included          |
| Protocol                  | On/Off            |
| Energy efficiency class   | D                 |
| Dimension                 | L1142 mm          |
| IP Grade                  | IP20              |
| Protection Class          | Class I appliance |