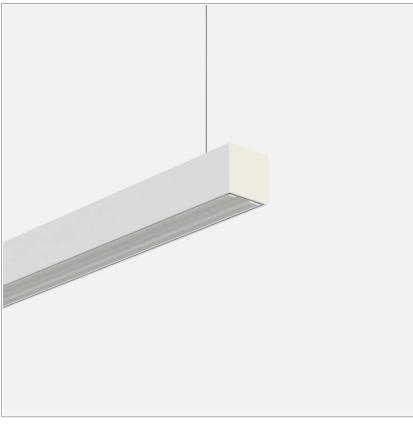

### PRODUCT DESCRIPTION

Linear lighting fixtures, in extruded aluminum 55x55mm, for ceiling, suspension. Embossed painted finish. Screens for diffused light in opal polycarbonate, for the PRO version are available optics with different beam openings. Might be equipped, if necessary, with spectra for horticulture. IP40 / IP43. Available default modules and modular system.

## **PRODUCT SPECS**

| Installation method       | Suspension        |
|---------------------------|-------------------|
| Light source              | Led               |
| Absorbed power            | 46,8 W            |
| Color temperature         | 4000K             |
| Color rendering index CRI | >90               |
| Optic                     | 60° UGR           |
| Finishing                 | White             |
| Luminaire luminous flux   | 7010 lm           |
| Luminous efficiency       | 150 lm/W          |
| Power supply/transformer  | Included          |
| Protocol                  | On/Off            |
| Energy efficiency class   | D                 |
| Dimension                 | L1142 mm          |
| IP Grade                  | IP20              |
| Protection Class          | Class I appliance |