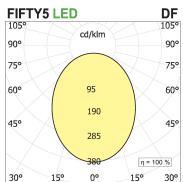

## **PRODUCT SPECS**

| Installation method       | Suspension        |
|---------------------------|-------------------|
| Light source              | Led               |
| Absorbed power            | 46,8 W            |
| Color temperature         | Tunable White     |
| Color rendering index CRI | >90               |
| Optic                     | Diffused          |
| Finishing                 | White             |
| Power supply/transformer  | Included          |
| Protocol                  | On/Off            |
| Energy efficiency class   | D                 |
| Dimension                 | L1142 mm          |
| IP Grade                  | IP20              |
| Protection Class          | Class I appliance |
|                           |                   |