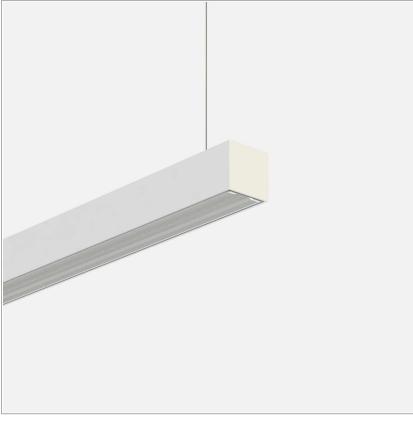

## Fifty5 Pro Suspension LED

code FT023.9TWDF/01

## PRODUCT DESCRIPTION

Linear lighting fixtures, in extruded aluminum 55x55mm, for ceiling, suspension. Embossed painted finish. Screens for diffused light in opal polycarbonate, for the PRO version are available optics with different beam openings. Might be equipped, if necessary, with spectra for horticulture. IP40 / IP43. Available default modules and modular system.

## **PRODUCT SPECS**

| Installation method       | Suspension        |
|---------------------------|-------------------|
| Light source              | Led               |
| Absorbed power            | 46,8 W            |
| Color temperature         | Tunable White     |
| Color rendering index CRI | >90               |
| Optic                     | Diffused          |
| Finishing                 | White             |
| Power supply/transformer  | Included          |
| Protocol                  | On/Off            |
| Energy efficiency class   | D                 |
| Dimension                 | L1142 mm          |
| IP Grade                  | IP20              |
| Protection Class          | Class I appliance |
|                           |                   |