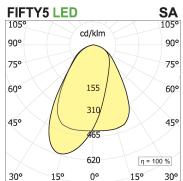

## **PRODUCT SPECS**

| Installation method       | Suspension        |
|---------------------------|-------------------|
| Light source              | Led               |
| Absorbed power            | 46,8 W            |
| Color temperature         | Tunable White     |
| Color rendering index CRI | >90               |
| Optic                     | Single asym       |
| Finishing                 | White             |
| Power supply/transformer  | Included          |
| Protocol                  | On/Off            |
| Energy efficiency class   | D                 |
| Dimension                 | L1142 mm          |
| IP Grade                  | IP20              |
| Protection Class          | Class I appliance |
|                           |                   |