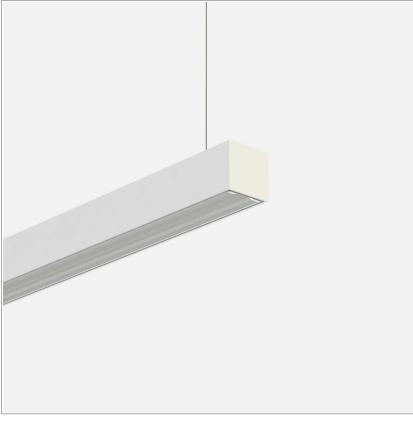

## Fifty5 Pro Suspension LED

code FT023.9TWSA/01

## PRODUCT DESCRIPTION

Linear lighting fixtures, in extruded aluminum 55x55mm, for ceiling, suspension. Embossed painted finish. Screens for diffused light in opal polycarbonate, for the PRO version are available optics with different beam openings. Might be equipped, if necessary, with spectra for horticulture. IP40 / IP43. Available default modules and modular system.

## **PRODUCT SPECS**

| Installation method       | Suspension        |
|---------------------------|-------------------|
| Light source              | Led               |
| Absorbed power            | 46,8 W            |
| Color temperature         | Tunable White     |
| Color rendering index CRI | >90               |
| Optic                     | Single asym       |
| Finishing                 | White             |
| Power supply/transformer  | Included          |
| Protocol                  | On/Off            |
| Energy efficiency class   | D                 |
| Dimension                 | L1142 mm          |
| IP Grade                  | IP20              |
| Protection Class          | Class I appliance |
|                           |                   |