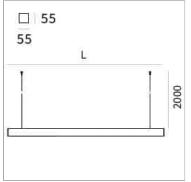

## **PRODUCT SPECS**

| Installation method       | Suspension        |
|---------------------------|-------------------|
| Light source              | Led               |
| Absorbed power            | 46,8 W            |
| Color temperature         | Tunable White     |
| Color rendering index CRI | >90               |
| Optic                     | Single asym       |
| Finishing                 | White             |
| Power supply/transformer  | Included          |
| Protocol                  | On/Off            |
| Energy efficiency class   | D                 |
| Dimension                 | L1142 mm          |
| IP Grade                  | IP20              |
| Protection Class          | Class I appliance |
|                           |                   |