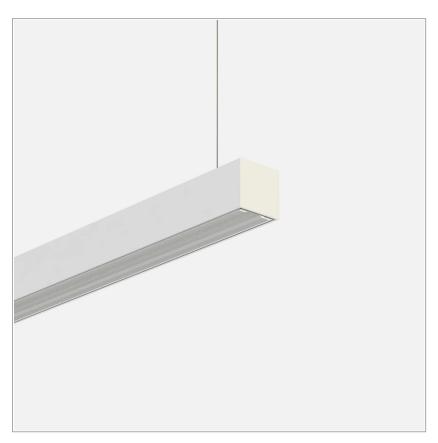

## Fifty5 Pro Suspension LED

code FT023.9TWWI/01

## PRODUCT DESCRIPTION

Linear lighting fixtures, in extruded aluminum 55x55mm, for ceiling, suspension. Embossed painted finish. Screens for diffused light in opal polycarbonate, for the PRO version are available optics with different beam openings. Might be equipped, if necessary, with spectra for horticulture. IP40 / IP43. Available default modules and modular system.

## **PRODUCT SPECS**

| Installation method       | Suspension        |
|---------------------------|-------------------|
| Light source              | Led               |
| Absorbed power            | 46,8 W            |
| Color temperature         | Tunable White     |
| Color rendering index CRI | >90               |
| Optic                     | 60° UGR           |
| Finishing                 | White             |
| Power supply/transformer  | Included          |
| Protocol                  | On/Off            |
| Energy efficiency class   | D                 |
| Dimension                 | L1142 mm          |
| IP Grade                  | IP20              |
| Protection Class          | Class I appliance |
|                           |                   |