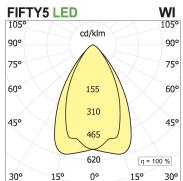

## **PRODUCT SPECS**

| Installation method       | Suspension        |
|---------------------------|-------------------|
| Light source              | Led               |
| Absorbed power            | 46,8 W            |
| Color temperature         | Tunable White     |
| Color rendering index CRI | >90               |
| Optic                     | 60° UGR           |
| Finishing                 | White             |
| Power supply/transformer  | Included          |
| Protocol                  | On/Off            |
| Energy efficiency class   | D                 |
| Dimension                 | L1142 mm          |
| IP Grade                  | IP20              |
| Protection Class          | Class I appliance |
|                           |                   |