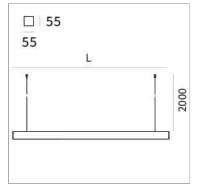

## Fifty5 Pro Suspension LED

code FT023.9TWWI/01

## PRODUCT DESCRIPTION

Linear lighting fixtures, in extruded aluminum 55x55mm, for ceiling, suspension. Embossed painted finish. Screens for diffused light in opal polycarbonate, for the PRO version are available optics with different beam openings. Might be equipped, if necessary, with spectra for horticulture. IP40 / IP43. Available default modules and modular system.

## **PRODUCT SPECS**

| Installation method       | Suspension        |
|---------------------------|-------------------|
| Light source              | Led               |
| Absorbed power            | 46,8 W            |
| Color temperature         | Tunable White     |
| Color rendering index CRI | >90               |
| Optic                     | 60° UGR           |
| Finishing                 | White             |
| Power supply/transformer  | Included          |
| Protocol                  | On/Off            |
| Energy efficiency class   | D                 |
| Dimension                 | L1142 mm          |
| IP Grade                  | IP20              |
| Protection Class          | Class I appliance |
|                           |                   |