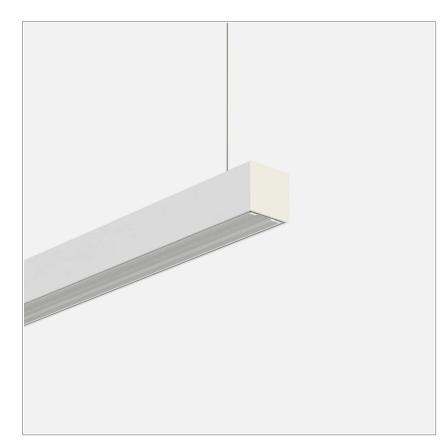

## Fifty5 Pro Suspension LED

code FT023.9HCDFD/01

## PRODUCT DESCRIPTION

Linear lighting fixtures, in extruded aluminum 55x55mm, for ceiling, suspension. Embossed painted finish. Screens for diffused light in opal polycarbonate, for the PRO version are available optics with different beam openings. Might be equipped, if necessary, with spectra for horticulture. IP40 / IP43. Available default modules and modular system.