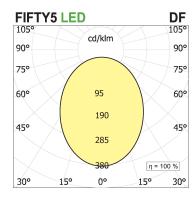

## PRODUCT SPECS

| Installation method       | Suspension        |
|---------------------------|-------------------|
| Light source              | Led               |
| Absorbed power            | 46,8 W            |
| Color temperature         | Horticulture      |
| Color rendering index CRI | >90               |
| Optic                     | Diffused          |
| Finishing                 | White             |
| Power supply/transformer  | Included          |
| Protocol                  | Dimmable          |
| Energy efficiency class   | D                 |
| Dimension                 | L1142 mm          |
| IP Grade                  | IP20              |
| Protection Class          | Class I appliance |