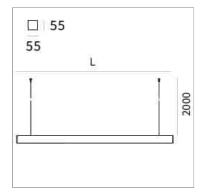

## PRODUCT SPECS

| Installation method       | Suspension        |
|---------------------------|-------------------|
| Light source              | Led               |
| Absorbed power            | 46,8 W            |
| Color temperature         | Horticulture      |
| Color rendering index CRI | >90               |
| Optic                     | Diffused          |
| Finishing                 | White             |
| Power supply/transformer  | Included          |
| Protocol                  | Dimmable          |
| Energy efficiency class   | D                 |
| Dimension                 | L1142 mm          |
| IP Grade                  | IP20              |
| Protection Class          | Class I appliance |