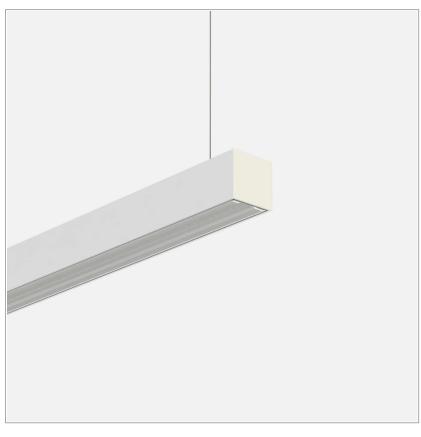

# Fifty5 Pro Suspension LED

code FT023.9HCDF/01

#### PRODUCT DESCRIPTION

Linear lighting fixtures, in extruded aluminum 55x55mm, for ceiling, suspension. Embossed painted finish. Screens for diffused light in opal polycarbonate, for the PRO version are available optics with different beam openings. Might be equipped, if necessary, with spectra for horticulture. IP40 / IP43. Available default modules and modular system.

## **PRODUCT SPECS**

| Installation method       | Suspension        |
|---------------------------|-------------------|
| Light source              | Led               |
| Absorbed power            | 46,8 W            |
| Color temperature         | Horticulture      |
| Color rendering index CRI | >90               |
| Optic                     | Diffused          |
| Finishing                 | White             |
| Power supply/transformer  | Included          |
| Protocol                  | On/Off            |
| Energy efficiency class   | D                 |
| Dimension                 | L1142 mm          |
| IP Grade                  | IP20              |
| Protection Class          | Class I appliance |
|                           |                   |