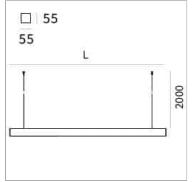

#### PRODUCT DESCRIPTION

Linear lighting fixtures, in extruded aluminum 55x55mm, for ceiling, suspension. Embossed painted finish. Screens for diffused light in opal polycarbonate, for the PRO version are available optics with different beam openings. Might be equipped, if necessary, with spectra for horticulture. IP40 / IP43. Available default modules and modular system.

## **PRODUCT SPECS**

| Installation method       | Suspension        |
|---------------------------|-------------------|
| Light source              | Led               |
| Absorbed power            | 46,8 W            |
| Color temperature         | Horticulture      |
| Color rendering index CRI | >90               |
| Optic                     | Diffused          |
| Finishing                 | White             |
| Power supply/transformer  | Included          |
| Protocol                  | On/Off            |
| Energy efficiency class   | D                 |
| Dimension                 | L1142 mm          |
| IP Grade                  | IP20              |
| Protection Class          | Class I appliance |
|                           |                   |