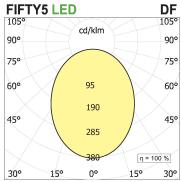

#### PRODUCT DESCRIPTION

Linear lighting fixtures, in extruded aluminum 55x55mm, for ceiling, suspension. Embossed painted finish. Screens for diffused light in opal polycarbonate, for the PRO version are available optics with different beam openings. Might be equipped, if necessary, with spectra for horticulture. IP40 / IP43. Available default modules and modular system.

## **PRODUCT SPECS**

| Installation method       | Suspension        |
|---------------------------|-------------------|
| Light source              | Led               |
| Absorbed power            | 46,8 W            |
| Color temperature         | Horticulture      |
| Color rendering index CRI | >90               |
| Optic                     | Diffused          |
| Finishing                 | White             |
| Power supply/transformer  | Included          |
| Protocol                  | On/Off            |
| Energy efficiency class   | D                 |
| Dimension                 | L1142 mm          |
| IP Grade                  | IP20              |
| Protection Class          | Class I appliance |
|                           |                   |