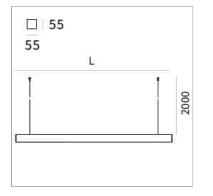

### PRODUCT SPECS

| Installation method       | Suspension        |
|---------------------------|-------------------|
| Light source              | Led               |
| Absorbed power            | 46,8 W            |
| Color temperature         | Horticulture      |
| Color rendering index CRI | >90               |
| Optic                     | Narrow 30         |
| Finishing                 | White             |
| Power supply/transformer  | Included          |
| Protocol                  | Dimmable          |
| Energy efficiency class   | D                 |
| Dimension                 | L1142 mm          |
| IP Grade                  | IP20              |
| Protection Class          | Class I appliance |

#### ASSEMBLY INSTRUCTIONS

Complies with EN605981 and related notes. In the absence of metric symbols, the measurements are all in millimetres. Luminous flux and power data are initially subject to tolerances +/- 10%. The values refer to an ambient temperature of 25°C unless otherwise specified. We reserve the right to make changes to our products at any time. Page 1 / 1