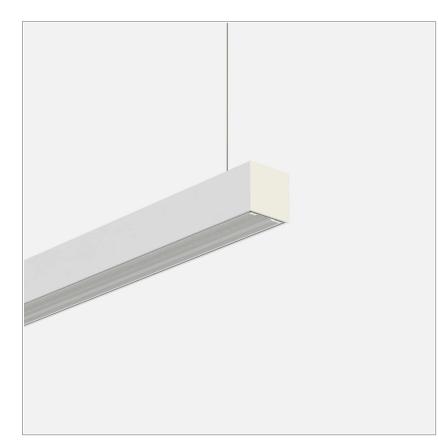

# Fifty5 Pro Suspension LED

code FT023.9HCNRD/01

## PRODUCT DESCRIPTION

Linear lighting fixtures, in extruded aluminum 55x55mm, for ceiling, suspension. Embossed painted finish. Screens for diffused light in opal polycarbonate, for the PRO version are available optics with different beam openings. Might be equipped, if necessary, with spectra for horticulture. IP40 / IP43. Available default modules and modular system.

### PRODUCT SPECS

| Installation method       | Suspension        |
|---------------------------|-------------------|
| Light source              | Led               |
| Absorbed power            | 46,8 W            |
| Color temperature         | Horticulture      |
| Color rendering index CRI | >90               |
| Optic                     | Narrow 30         |
| Finishing                 | White             |
| Power supply/transformer  | Included          |
| Protocol                  | Dimmable          |
| Energy efficiency class   | D                 |
| Dimension                 | L1142 mm          |
| IP Grade                  | IP20              |
| Protection Class          | Class I appliance |