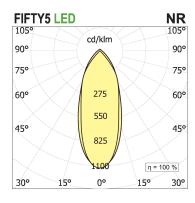

### PRODUCT SPECS

| Installation method       | Suspension        |
|---------------------------|-------------------|
| Light source              | Led               |
| Absorbed power            | 46,8 W            |
| Color temperature         | Horticulture      |
| Color rendering index CRI | >90               |
| Optic                     | Narrow 30         |
| Finishing                 | White             |
| Power supply/transformer  | Included          |
| Protocol                  | Dimmable          |
| Energy efficiency class   | D                 |
| Dimension                 | L1142 mm          |
| IP Grade                  | IP20              |
| Protection Class          | Class I appliance |