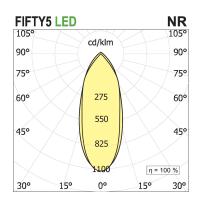

## **PRODUCT SPECS**

| Installation method       | Suspension        |
|---------------------------|-------------------|
| Light source              | Led               |
| Absorbed power            | 46,8 W            |
| Color temperature         | Horticulture      |
| Color rendering index CRI | >90               |
| Optic                     | Narrow 30         |
| Finishing                 | White             |
| Power supply/transformer  | Included          |
| Protocol                  | On/Off            |
| Energy efficiency class   | D                 |
| Dimension                 | L1142 mm          |
| IP Grade                  | IP20              |
| Protection Class          | Class I appliance |
|                           |                   |