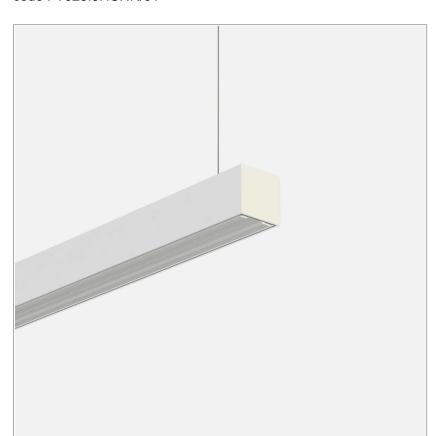

## Fifty5 Pro Suspension LED

code FT023.9HCNR/01

## PRODUCT DESCRIPTION

Linear lighting fixtures, in extruded aluminum 55x55mm, for ceiling, suspension. Embossed painted finish. Screens for diffused light in opal polycarbonate, for the PRO version are available optics with different beam openings. Might be equipped, if necessary, with spectra for horticulture. IP40 / IP43. Available default modules and modular system.

## **PRODUCT SPECS**

| Installation method       | Suspension        |
|---------------------------|-------------------|
| Light source              | Led               |
| Absorbed power            | 46,8 W            |
| Color temperature         | Horticulture      |
| Color rendering index CRI | >90               |
| Optic                     | Narrow 30         |
| Finishing                 | White             |
| Power supply/transformer  | Included          |
| Protocol                  | On/Off            |
| Energy efficiency class   | D                 |
| Dimension                 | L1142 mm          |
| IP Grade                  | IP20              |
| Protection Class          | Class I appliance |
|                           |                   |