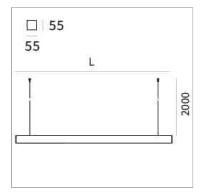

## **PRODUCT SPECS**

| Installation method       | Suspension        |
|---------------------------|-------------------|
| Light source              | Led               |
| Absorbed power            | 46,8 W            |
| Color temperature         | Horticulture      |
| Color rendering index CRI | >90               |
| Optic                     | Narrow 30         |
| Finishing                 | White             |
| Power supply/transformer  | Included          |
| Protocol                  | On/Off            |
| Energy efficiency class   | D                 |
| Dimension                 | L1142 mm          |
| IP Grade                  | IP20              |
| Protection Class          | Class I appliance |
|                           |                   |