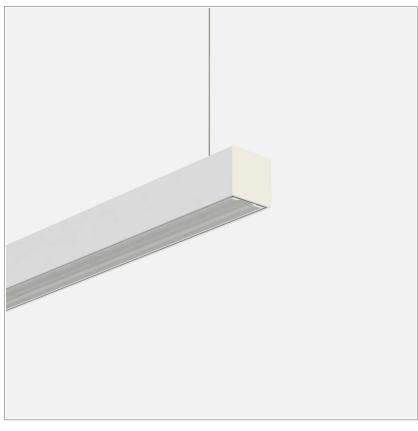

## Fifty5 Pro Suspension LED

code FT023.9HCSAD/01

## PRODUCT DESCRIPTION

Linear lighting fixtures, in extruded aluminum 55x55mm, for ceiling, suspension. Embossed painted finish. Screens for diffused light in opal polycarbonate, for the PRO version are available optics with different beam openings. Might be equipped, if necessary, with spectra for horticulture. IP40 / IP43. Available default modules and modular system.

## **PRODUCT SPECS**

| Installation method       | Suspension        |
|---------------------------|-------------------|
| Light source              | Led               |
| Absorbed power            | 46,8 W            |
| Color temperature         | Horticulture      |
| Color rendering index CRI | >90               |
| Optic                     | Single asym       |
| Finishing                 | White             |
| Power supply/transformer  | Included          |
| Protocol                  | Dimmable          |
| Energy efficiency class   | D                 |
| Dimension                 | L1142 mm          |
| IP Grade                  | IP20              |
| Protection Class          | Class I appliance |
|                           |                   |