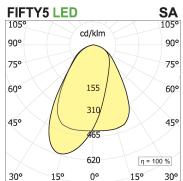

## Fifty5 Pro Suspension LED

code FT023.9HCSAD/01

## PRODUCT DESCRIPTION

Linear lighting fixtures, in extruded aluminum 55x55mm, for ceiling, suspension. Embossed painted finish. Screens for diffused light in opal polycarbonate, for the PRO version are available optics with different beam openings. Might be equipped, if necessary, with spectra for horticulture. IP40 / IP43. Available default modules and modular system.