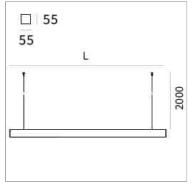

## **PRODUCT SPECS**

| Installation method       | Suspension        |
|---------------------------|-------------------|
| Light source              | Led               |
| Absorbed power            | 46,8 W            |
| Color temperature         | Horticulture      |
| Color rendering index CRI | >90               |
| Optic                     | Double asym       |
| Finishing                 | White             |
| Power supply/transformer  | Included          |
| Protocol                  | Dimmable          |
| Energy efficiency class   | D                 |
| Dimension                 | L1142 mm          |
| IP Grade                  | IP20              |
| Protection Class          | Class I appliance |
|                           |                   |