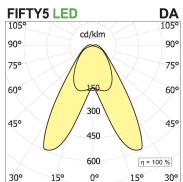

## **PRODUCT SPECS**

| Installation method       | Suspension        |
|---------------------------|-------------------|
| Light source              | Led               |
| Absorbed power            | 46,8 W            |
| Color temperature         | Horticulture      |
| Color rendering index CRI | >90               |
| Optic                     | Double asym       |
| Finishing                 | White             |
| Power supply/transformer  | Included          |
| Protocol                  | Dimmable          |
| Energy efficiency class   | D                 |
| Dimension                 | L1142 mm          |
| IP Grade                  | IP20              |
| Protection Class          | Class I appliance |
|                           |                   |