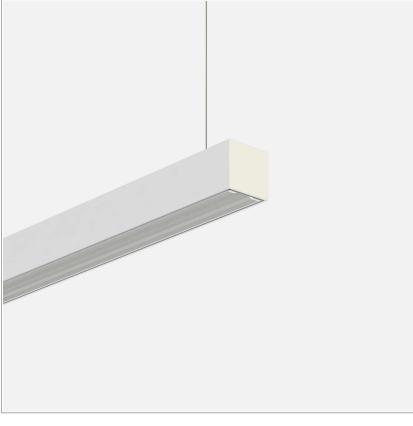

## Fifty5 Pro Suspension LED

code FT023.9HCDAD/01

## PRODUCT DESCRIPTION

Linear lighting fixtures, in extruded aluminum 55x55mm, for ceiling, suspension. Embossed painted finish. Screens for diffused light in opal polycarbonate, for the PRO version are available optics with different beam openings. Might be equipped, if necessary, with spectra for horticulture. IP40 / IP43. Available default modules and modular system.

## **PRODUCT SPECS**

| Installation method       | Suspension        |
|---------------------------|-------------------|
| Light source              | Led               |
| Absorbed power            | 46,8 W            |
| Color temperature         | Horticulture      |
| Color rendering index CRI | >90               |
| Optic                     | Double asym       |
| Finishing                 | White             |
| Power supply/transformer  | Included          |
| Protocol                  | Dimmable          |
| Energy efficiency class   | D                 |
| Dimension                 | L1142 mm          |
| IP Grade                  | IP20              |
| Protection Class          | Class I appliance |
|                           |                   |