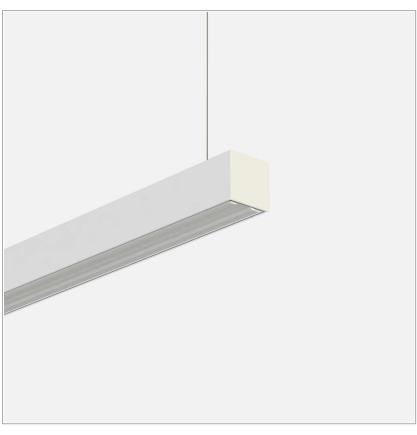

## PRODUCT DESCRIPTION

Linear lighting fixtures, in extruded aluminum 55x55mm, for ceiling, suspension. Embossed painted finish. Screens for diffused light in opal polycarbonate, for the PRO version are available optics with different beam openings. Might be equipped, if necessary, with spectra for horticulture. IP40 / IP43. Available default modules and modular system.

## **PRODUCT SPECS**

| Installation method       | Suspension        |
|---------------------------|-------------------|
| Light source              | Led               |
| Absorbed power            | 46,8 W            |
| Color temperature         | Horticulture      |
| Color rendering index CRI | >90               |
| Optic                     | 60° UGR           |
| Finishing                 | White             |
| Power supply/transformer  | Included          |
| Protocol                  | Dimmable          |
| Energy efficiency class   | D                 |
| Dimension                 | L1142 mm          |
| IP Grade                  | IP20              |
| Protection Class          | Class I appliance |
|                           |                   |