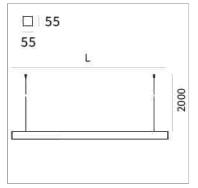

## **PRODUCT SPECS**

| Installation method       | Suspension        |
|---------------------------|-------------------|
| Light source              | Led               |
| Absorbed power            | 46,8 W            |
| Color temperature         | Horticulture      |
| Color rendering index CRI | >90               |
| Optic                     | 60° UGR           |
| Finishing                 | White             |
| Power supply/transformer  | Included          |
| Protocol                  | Dimmable          |
| Energy efficiency class   | D                 |
| Dimension                 | L1142 mm          |
| IP Grade                  | IP20              |
| Protection Class          | Class I appliance |
|                           |                   |