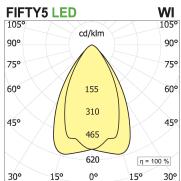

## **PRODUCT SPECS**

| Installation method       | Suspension        |
|---------------------------|-------------------|
| Light source              | Led               |
| Absorbed power            | 46,8 W            |
| Color temperature         | Horticulture      |
| Color rendering index CRI | >90               |
| Optic                     | 60° UGR           |
| Finishing                 | White             |
| Power supply/transformer  | Included          |
| Protocol                  | Dimmable          |
| Energy efficiency class   | D                 |
| Dimension                 | L1142 mm          |
| IP Grade                  | IP20              |
| Protection Class          | Class I appliance |
|                           |                   |