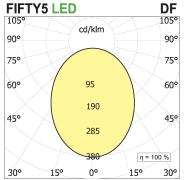

#### PRODUCT DESCRIPTION

Linear lighting fixtures, in extruded aluminum 55x55mm, for ceiling, suspension. Embossed painted finish. Screens for diffused light in opal polycarbonate, for the PRO version are available optics with different beam openings. Might be equipped, if necessary, with spectra for horticulture. IP40 / IP43. Available default modules and modular system.

### **PRODUCT SPECS**

| Suspension        |
|-------------------|
| Led               |
| 70,2 W            |
| 2700K             |
| >90               |
| Diffused          |
| White             |
| 9131 lm           |
| 130 lm/W          |
| Included          |
| Dimmable          |
| D                 |
| L1702 mm          |
| IP20              |
| Class I appliance |
|                   |