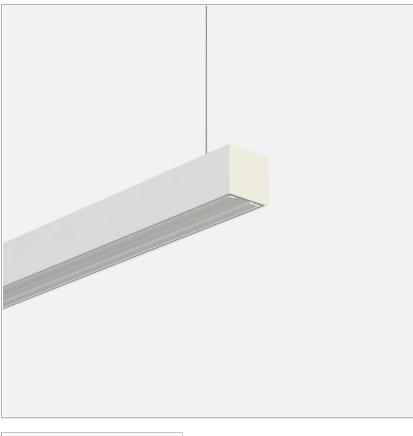

# Fifty5 Pro Suspension LED

code FT025.927DFD/01

#### PRODUCT DESCRIPTION

Linear lighting fixtures, in extruded aluminum 55x55mm, for ceiling, suspension. Embossed painted finish. Screens for diffused light in opal polycarbonate, for the PRO version are available optics with different beam openings. Might be equipped, if necessary, with spectra for horticulture. IP40 / IP43. Available default modules and modular system.