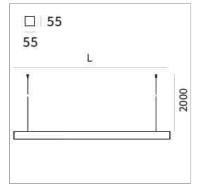

### PRODUCT SPECS

| Installation method       | Suspension        |
|---------------------------|-------------------|
| Light source              | Led               |
| Absorbed power            | 70,2 W            |
| Color temperature         | 2700K             |
| Color rendering index CRI | >90               |
| Optic                     | Narrow 30         |
| Finishing                 | White             |
| Luminaire luminous flux   | 9532 lm           |
| Luminous efficiency       | 136 lm/W          |
| Power supply/transformer  | Included          |
| Protocol                  | Dimmable          |
| Energy efficiency class   | D                 |
| Dimension                 | L1702 mm          |
| IP Grade                  | IP20              |
| Protection Class          | Class I appliance |