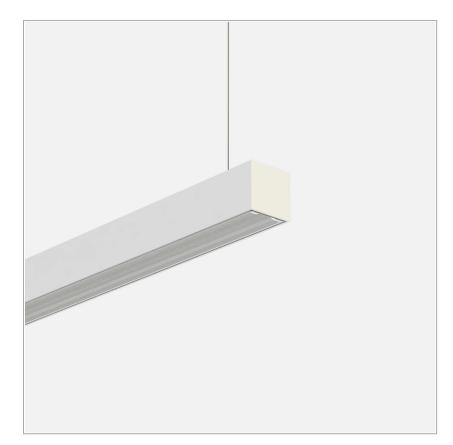

## PRODUCT DESCRIPTION

D

Linear lighting fixtures, in extruded aluminum 55x55mm, for ceiling, suspension. Embossed painted finish. Screens for diffused light in opal polycarbonate, for the PRO version are available optics with different beam openings. Might be equipped, if necessary, with spectra for horticulture. IP40 / IP43. Available default modules and modular system.