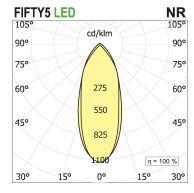

### PRODUCT SPECS

| Installation method       | Suspension        |
|---------------------------|-------------------|
| Light source              | Led               |
| Absorbed power            | 70,2 W            |
| Color temperature         | 2700K             |
| Color rendering index CRI | >90               |
| Optic                     | Narrow 30         |
| Finishing                 | White             |
| Luminaire luminous flux   | 9532 lm           |
| Luminous efficiency       | 136 lm/W          |
| Power supply/transformer  | Included          |
| Protocol                  | Dimmable          |
| Energy efficiency class   | D                 |
| Dimension                 | L1702 mm          |
| IP Grade                  | IP20              |
| Protection Class          | Class I appliance |