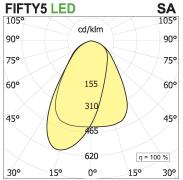

## **PRODUCT SPECS**

| Installation method       | Suspension        |
|---------------------------|-------------------|
| Light source              | Led               |
| Absorbed power            | 70,2 W            |
| Color temperature         | 2700K             |
| Color rendering index CRI | >90               |
| Optic                     | Single asym       |
| Finishing                 | White             |
| Luminaire luminous flux   | 9438 lm           |
| Luminous efficiency       | 134 lm/W          |
| Power supply/transformer  | Included          |
| Protocol                  | On/Off            |
| Energy efficiency class   | D                 |
| Dimension                 | L1702 mm          |
| IP Grade                  | IP20              |
| Protection Class          | Class I appliance |