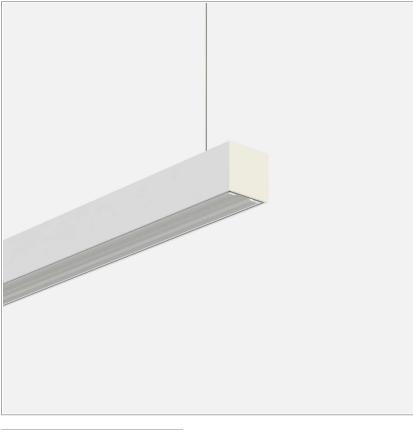

# Fifty5 Pro Suspension LED

code FT025.927SA/01

### PRODUCT DESCRIPTION

Linear lighting fixtures, in extruded aluminum 55x55mm, for ceiling, suspension. Embossed painted finish. Screens for diffused light in opal polycarbonate, for the PRO version are available optics with different beam openings. Might be equipped, if necessary, with spectra for horticulture. IP40 / IP43. Available default modules and modular system.

## **PRODUCT SPECS**

| Installation method       | Suspension        |
|---------------------------|-------------------|
| Light source              | Led               |
| Absorbed power            | 70,2 W            |
| Color temperature         | 2700K             |
| Color rendering index CRI | >90               |
| Optic                     | Single asym       |
| Finishing                 | White             |
| Luminaire luminous flux   | 9438 lm           |
| Luminous efficiency       | 134 lm/W          |
| Power supply/transformer  | Included          |
| Protocol                  | On/Off            |
| Energy efficiency class   | D                 |
| Dimension                 | L1702 mm          |
| IP Grade                  | IP20              |
| Protection Class          | Class I appliance |