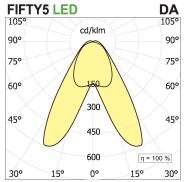

## **PRODUCT SPECS**

| Installation method       | Suspension        |
|---------------------------|-------------------|
| Light source              | Led               |
| Absorbed power            | 70,2 W            |
| Color temperature         | 2700K             |
| Color rendering index CRI | >90               |
| Optic                     | Double asym       |
| Finishing                 | White             |
| Luminaire luminous flux   | 9532 lm           |
| Luminous efficiency       | 136 lm/W          |
| Power supply/transformer  | Included          |
| Protocol                  | Dimmable          |
| Energy efficiency class   | D                 |
| Dimension                 | L1702 mm          |
| IP Grade                  | IP20              |
| Protection Class          | Class I appliance |