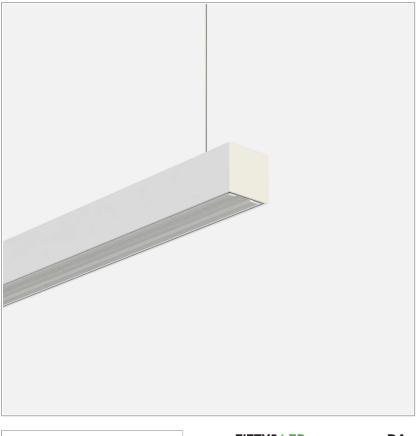

# Fifty5 Pro Suspension LED

code FT025.927DAD/01

### PRODUCT DESCRIPTION

Linear lighting fixtures, in extruded aluminum 55x55mm, for ceiling, suspension. Embossed painted finish. Screens for diffused light in opal polycarbonate, for the PRO version are available optics with different beam openings. Might be equipped, if necessary, with spectra for horticulture. IP40 / IP43. Available default modules and modular system.

## **PRODUCT SPECS**

| Installation method       | Suspension        |
|---------------------------|-------------------|
| Light source              | Led               |
| Absorbed power            | 70,2 W            |
| Color temperature         | 2700K             |
| Color rendering index CRI | >90               |
| Optic                     | Double asym       |
| Finishing                 | White             |
| Luminaire luminous flux   | 9532 lm           |
| Luminous efficiency       | 136 lm/W          |
| Power supply/transformer  | Included          |
| Protocol                  | Dimmable          |
| Energy efficiency class   | D                 |
| Dimension                 | L1702 mm          |
| IP Grade                  | IP20              |
| Protection Class          | Class I appliance |