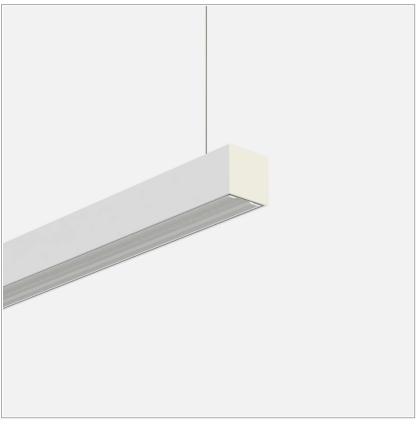

## Fifty5 Pro Suspension LED

code FT025.927DA/01

PRODUCT DESCRIPTION

Linear lighting fixtures, in extruded aluminum 55x55mm, for ceiling, suspension. Embossed painted finish. Screens for diffused light in opal polycarbonate, for the PRO version are available optics with different beam openings. Might be equipped, if necessary, with spectra for horticulture. IP40 / IP43. Available default modules and modular system.