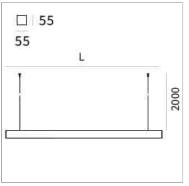

## Fifty5 Pro Suspension LED

code FT025.927DA/01

PRODUCT DESCRIPTION

Linear lighting fixtures, in extruded aluminum 55x55mm, for ceiling, suspension. Embossed painted finish. Screens for diffused light in opal polycarbonate, for the PRO version are available optics with different beam openings. Might be equipped, if necessary, with spectra for horticulture. IP40 / IP43. Available default modules and modular system.

## **PRODUCT SPECS**

| Installation method       | Suspension        |
|---------------------------|-------------------|
| Light source              | Led               |
| Absorbed power            | 70,2 W            |
| Color temperature         | 2700K             |
| Color rendering index CRI | >90               |
| Optic                     | Double asym       |
| Finishing                 | White             |
| Luminaire luminous flux   | 9532 lm           |
| Luminous efficiency       | 136 lm/W          |
| Power supply/transformer  | Included          |
| Protocol                  | On/Off            |
| Energy efficiency class   | D                 |
| Dimension                 | L1702 mm          |
| IP Grade                  | IP20              |
| Protection Class          | Class I appliance |
|                           |                   |