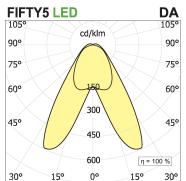

## **PRODUCT SPECS**

| Installation method       | Suspension        |
|---------------------------|-------------------|
| Light source              | Led               |
| Absorbed power            | 70,2 W            |
| Color temperature         | 2700K             |
| Color rendering index CRI | >90               |
| Optic                     | Double asym       |
| Finishing                 | White             |
| Luminaire luminous flux   | 9532 lm           |
| Luminous efficiency       | 136 lm/W          |
| Power supply/transformer  | Included          |
| Protocol                  | On/Off            |
| Energy efficiency class   | D                 |
| Dimension                 | L1702 mm          |
| IP Grade                  | IP20              |
| Protection Class          | Class I appliance |
|                           |                   |