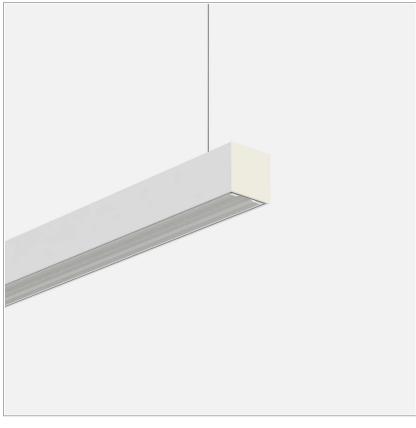

# Fifty5 Pro Suspension LED

code FT025.927WI/01

#### PRODUCT DESCRIPTION

Linear lighting fixtures, in extruded aluminum 55x55mm, for ceiling, suspension. Embossed painted finish. Screens for diffused light in opal polycarbonate, for the PRO version are available optics with different beam openings. Might be equipped, if necessary, with spectra for horticulture. IP40 / IP43. Available default modules and modular system.