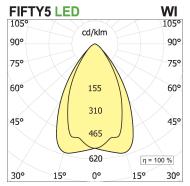

### **PRODUCT SPECS**

| Installation method       | Suspension        |
|---------------------------|-------------------|
| Light source              | Led               |
| Absorbed power            | 70,2 W            |
| Color temperature         | 2700K             |
| Color rendering index CRI | >90               |
| Optic                     | 60° UGR           |
| Finishing                 | White             |
| Luminaire luminous flux   | 9746 lm           |
| Luminous efficiency       | 139 lm/W          |
| Power supply/transformer  | Included          |
| Protocol                  | On/Off            |
| Energy efficiency class   | D                 |
| Dimension                 | L1702 mm          |
| IP Grade                  | IP20              |
| Protection Class          | Class I appliance |