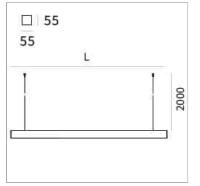

### PRODUCT SPECS

| Installation method       | Suspension        |
|---------------------------|-------------------|
| Light source              | Led               |
| Absorbed power            | 70,2 W            |
| Color temperature         | 3000K             |
| Color rendering index CRI | >90               |
| Optic                     | Diffused          |
| Finishing                 | White             |
| Luminaire luminous flux   | 9131 lm           |
| Luminous efficiency       | 130 lm/W          |
| Power supply/transformer  | Included          |
| Protocol                  | Dimmable          |
| Energy efficiency class   | D                 |
| Dimension                 | L1702 mm          |
| IP Grade                  | IP20              |
| Protection Class          | Class I appliance |