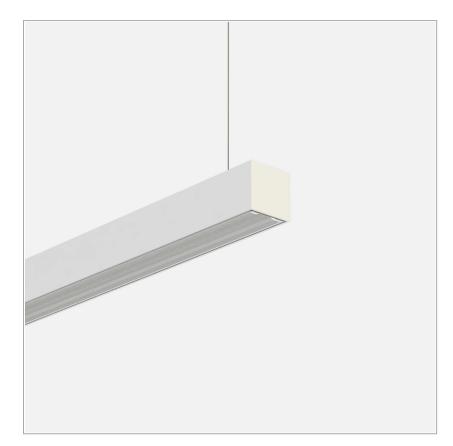

### PRODUCT SPECS

| Installation method       | Suspension        |
|---------------------------|-------------------|
| Light source              | Led               |
| Absorbed power            | 70,2 W            |
| Color temperature         | 3000K             |
| Color rendering index CRI | >90               |
| Optic                     | Diffused          |
| Finishing                 | White             |
| Luminaire luminous flux   | 9131 lm           |
| Luminous efficiency       | 130 lm/W          |
| Power supply/transformer  | Included          |
| Protocol                  | Dimmable          |
| Energy efficiency class   | D                 |
| Dimension                 | L1702 mm          |
| IP Grade                  | IP20              |
| Protection Class          | Class I appliance |