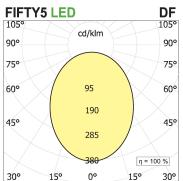

## **PRODUCT SPECS**

| Installation method       | Suspension        |
|---------------------------|-------------------|
| Light source              | Led               |
| Absorbed power            | 70,2 W            |
| Color temperature         | 3000K             |
| Color rendering index CRI | >90               |
| Optic                     | Diffused          |
| Finishing                 | White             |
| Luminaire luminous flux   | 9131 lm           |
| Luminous efficiency       | 130 lm/W          |
| Power supply/transformer  | Included          |
| Protocol                  | On/Off            |
| Energy efficiency class   | D                 |
| Dimension                 | L1702 mm          |
| IP Grade                  | IP20              |
| Protection Class          | Class I appliance |