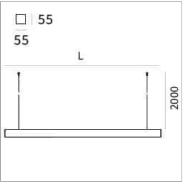

## Fifty5 Pro Suspension LED

code FT025.930DF/01

## PRODUCT DESCRIPTION

Linear lighting fixtures, in extruded aluminum 55x55mm, for ceiling, suspension. Embossed painted finish. Screens for diffused light in opal polycarbonate, for the PRO version are available optics with different beam openings. Might be equipped, if necessary, with spectra for horticulture. IP40 / IP43. Available default modules and modular system.

## **PRODUCT SPECS**

| Installation method       | Suspension        |
|---------------------------|-------------------|
| Light source              | Led               |
| Absorbed power            | 70,2 W            |
| Color temperature         | 3000K             |
| Color rendering index CRI | >90               |
| Optic                     | Diffused          |
| Finishing                 | White             |
| Luminaire luminous flux   | 9131 lm           |
| Luminous efficiency       | 130 lm/W          |
| Power supply/transformer  | Included          |
| Protocol                  | On/Off            |
| Energy efficiency class   | D                 |
| Dimension                 | L1702 mm          |
| IP Grade                  | IP20              |
| Protection Class          | Class I appliance |