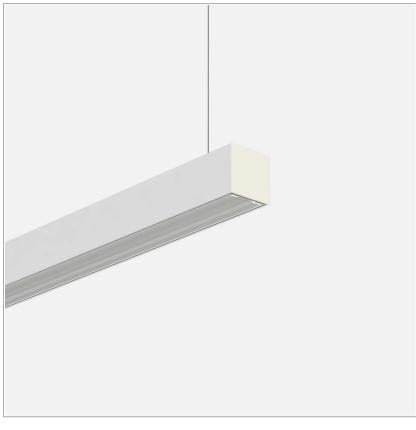

## Fifty5 Pro Suspension LED

code FT025.930DF/01

## PRODUCT DESCRIPTION

Linear lighting fixtures, in extruded aluminum 55x55mm, for ceiling, suspension. Embossed painted finish. Screens for diffused light in opal polycarbonate, for the PRO version are available optics with different beam openings. Might be equipped, if necessary, with spectra for horticulture. IP40 / IP43. Available default modules and modular system.

## **PRODUCT SPECS**

| Installation method       | Suspension        |
|---------------------------|-------------------|
| Light source              | Led               |
| Absorbed power            | 70,2 W            |
| Color temperature         | 3000K             |
| Color rendering index CRI | >90               |
| Optic                     | Diffused          |
| Finishing                 | White             |
| Luminaire luminous flux   | 9131 lm           |
| Luminous efficiency       | 130 lm/W          |
| Power supply/transformer  | Included          |
| Protocol                  | On/Off            |
| Energy efficiency class   | D                 |
| Dimension                 | L1702 mm          |
| IP Grade                  | IP20              |
| Protection Class          | Class I appliance |