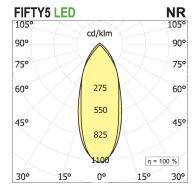

## PRODUCT SPECS

| Installation method       | Suspension        |
|---------------------------|-------------------|
| Light source              | Led               |
| Absorbed power            | 70,2 W            |
| Color temperature         | 3000K             |
| Color rendering index CRI | >90               |
| Optic                     | Narrow 30         |
| Finishing                 | White             |
| Luminaire luminous flux   | 9532 lm           |
| Luminous efficiency       | 136 lm/W          |
| Power supply/transformer  | Included          |
| Protocol                  | Dimmable          |
| Energy efficiency class   | D                 |
| Dimension                 | L1702 mm          |
| IP Grade                  | IP20              |
| Protection Class          | Class I appliance |