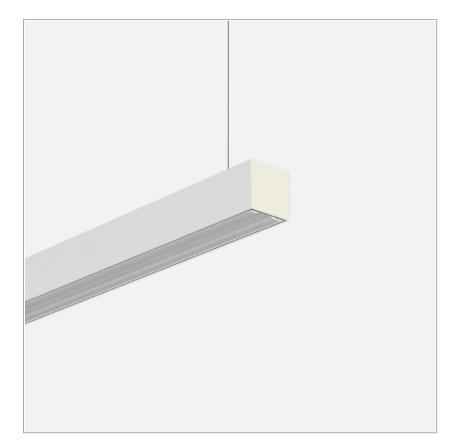

# Fifty5 Pro Suspension LED

code FT025.930NRD/01

### **PRODUCT DESCRIPTION**

D

Linear lighting fixtures, in extruded aluminum 55x55mm, for ceiling, suspension. Embossed painted finish. Screens for diffused light in opal polycarbonate, for the PRO version are available optics with different beam openings. Might be equipped, if necessary, with spectra for horticulture. IP40 / IP43. Available default modules and modular system.