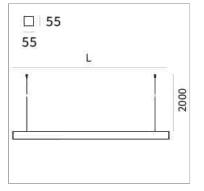

## PRODUCT SPECS

| Installation method       | Suspension        |
|---------------------------|-------------------|
| Light source              | Led               |
| Absorbed power            | 70,2 W            |
| Color temperature         | 3000K             |
| Color rendering index CRI | >90               |
| Optic                     | Narrow 30         |
| Finishing                 | White             |
| Luminaire luminous flux   | 9532 lm           |
| Luminous efficiency       | 136 lm/W          |
| Power supply/transformer  | Included          |
| Protocol                  | Dimmable          |
| Energy efficiency class   | D                 |
| Dimension                 | L1702 mm          |
| IP Grade                  | IP20              |
| Protection Class          | Class I appliance |

#### ASSEMBLY INSTRUCTIONS

Complies with EN605981 and related notes. In the absence of metric symbols, the measurements are all in millimetres. Luminous flux and power data are initially subject to tolerances +/- 10%. The values refer to an ambient temperature of 25°C unless otherwise specified. We reserve the right to make changes to our products at any time. Page 1 / 1