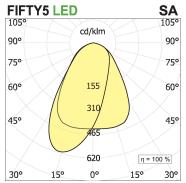

### **PRODUCT SPECS**

| Installation method       | Suspension        |
|---------------------------|-------------------|
| Light source              | Led               |
| Absorbed power            | 70,2 W            |
| Color temperature         | 3000K             |
| Color rendering index CRI | >90               |
| Optic                     | Single asym       |
| Finishing                 | White             |
| Luminaire luminous flux   | 9438 lm           |
| Luminous efficiency       | 134 lm/W          |
| Power supply/transformer  | Included          |
| Protocol                  | Dimmable          |
| Energy efficiency class   | D                 |
| Dimension                 | L1702 mm          |
| IP Grade                  | IP20              |
| Protection Class          | Class I appliance |