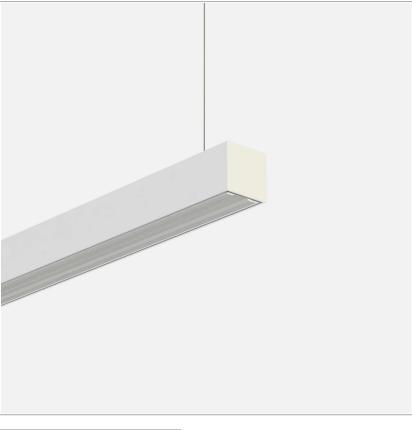

# Fifty5 Pro Suspension LED

code FT025.930SAD/01

#### PRODUCT DESCRIPTION

Linear lighting fixtures, in extruded aluminum 55x55mm, for ceiling, suspension. Embossed painted finish. Screens for diffused light in opal polycarbonate, for the PRO version are available optics with different beam openings. Might be equipped, if necessary, with spectra for horticulture. IP40 / IP43. Available default modules and modular system.

### **PRODUCT SPECS**

| Installation method       | Suspension        |
|---------------------------|-------------------|
| Light source              | Led               |
| Absorbed power            | 70,2 W            |
| Color temperature         | 3000K             |
| Color rendering index CRI | >90               |
| Optic                     | Single asym       |
| Finishing                 | White             |
| Luminaire luminous flux   | 9438 lm           |
| Luminous efficiency       | 134 lm/W          |
| Power supply/transformer  | Included          |
| Protocol                  | Dimmable          |
| Energy efficiency class   | D                 |
| Dimension                 | L1702 mm          |
| IP Grade                  | IP20              |
| Protection Class          | Class I appliance |