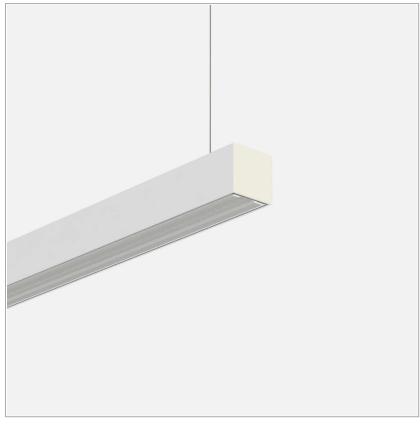

## Fifty5 Pro Suspension LED

code FT025.930DAD/01

PRODUCT DESCRIPTION

Linear lighting fixtures, in extruded aluminum 55x55mm, for ceiling, suspension. Embossed painted finish. Screens for diffused light in opal polycarbonate, for the PRO version are available optics with different beam openings. Might be equipped, if necessary, with spectra for horticulture. IP40 / IP43. Available default modules and modular system.

## **PRODUCT SPECS**

| Installation method       | Suspension        |
|---------------------------|-------------------|
| Light source              | Led               |
| Absorbed power            | 70,2 W            |
| Color temperature         | 3000K             |
| Color rendering index CRI | >90               |
| Optic                     | Double asym       |
| Finishing                 | White             |
| Luminaire luminous flux   | 9532 lm           |
| Luminous efficiency       | 136 lm/W          |
| Power supply/transformer  | Included          |
| Protocol                  | Dimmable          |
| Energy efficiency class   | D                 |
| Dimension                 | L1702 mm          |
| IP Grade                  | IP20              |
| Protection Class          | Class I appliance |
|                           |                   |