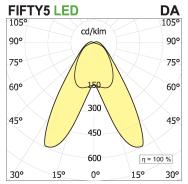

## **PRODUCT SPECS**

| Installation method       | Suspension        |
|---------------------------|-------------------|
| Light source              | Led               |
| Absorbed power            | 70,2 W            |
| Color temperature         | 3000K             |
| Color rendering index CRI | >90               |
| Optic                     | Double asym       |
| Finishing                 | White             |
| Luminaire luminous flux   | 9532 lm           |
| Luminous efficiency       | 136 lm/W          |
| Power supply/transformer  | Included          |
| Protocol                  | Dimmable          |
| Energy efficiency class   | D                 |
| Dimension                 | L1702 mm          |
| IP Grade                  | IP20              |
| Protection Class          | Class I appliance |
|                           |                   |