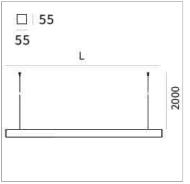

## Fifty5 Pro Suspension LED

code FT025.930DAD/01

PRODUCT DESCRIPTION

Linear lighting fixtures, in extruded aluminum 55x55mm, for ceiling, suspension. Embossed painted finish. Screens for diffused light in opal polycarbonate, for the PRO version are available optics with different beam openings. Might be equipped, if necessary, with spectra for horticulture. IP40 / IP43. Available default modules and modular system.

## **PRODUCT SPECS**

| Installation method       | Suspension        |
|---------------------------|-------------------|
| Light source              | Led               |
| Absorbed power            | 70,2 W            |
| Color temperature         | 3000K             |
| Color rendering index CRI | >90               |
| Optic                     | Double asym       |
| Finishing                 | White             |
| Luminaire luminous flux   | 9532 lm           |
| Luminous efficiency       | 136 lm/W          |
| Power supply/transformer  | Included          |
| Protocol                  | Dimmable          |
| Energy efficiency class   | D                 |
| Dimension                 | L1702 mm          |
| IP Grade                  | IP20              |
| Protection Class          | Class I appliance |
|                           |                   |