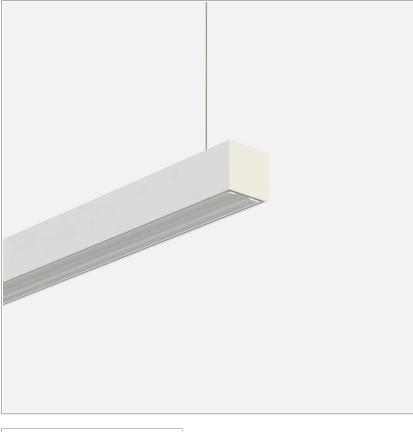

# Fifty5 Pro Suspension LED

code FT025.930DA/01

#### PRODUCT DESCRIPTION

Linear lighting fixtures, in extruded aluminum 55x55mm, for ceiling, suspension. Embossed painted finish. Screens for diffused light in opal polycarbonate, for the PRO version are available optics with different beam openings. Might be equipped, if necessary, with spectra for horticulture. IP40 / IP43. Available default modules and modular system.

### **PRODUCT SPECS**

| Installation method       | Suspension        |
|---------------------------|-------------------|
| Light source              | Led               |
| Absorbed power            | 70,2 W            |
| Color temperature         | 3000K             |
| Color rendering index CRI | >90               |
| Optic                     | Double asym       |
| Finishing                 | White             |
| Luminaire luminous flux   | 9532 lm           |
| Luminous efficiency       | 136 lm/W          |
| Power supply/transformer  | Included          |
| Protocol                  | On/Off            |
| Energy efficiency class   | D                 |
| Dimension                 | L1702 mm          |
| IP Grade                  | IP20              |
| Protection Class          | Class I appliance |
|                           |                   |