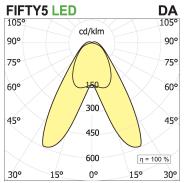

### **PRODUCT SPECS**

| Installation method       | Suspension        |
|---------------------------|-------------------|
| Light source              | Led               |
| Absorbed power            | 70,2 W            |
| Color temperature         | 3000K             |
| Color rendering index CRI | >90               |
| Optic                     | Double asym       |
| Finishing                 | White             |
| Luminaire luminous flux   | 9532 lm           |
| Luminous efficiency       | 136 lm/W          |
| Power supply/transformer  | Included          |
| Protocol                  | On/Off            |
| Energy efficiency class   | D                 |
| Dimension                 | L1702 mm          |
| IP Grade                  | IP20              |
| Protection Class          | Class I appliance |
|                           |                   |