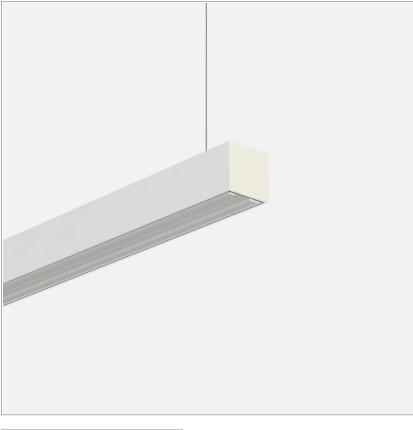

# Fifty5 Pro Suspension LED

code FT025.930WID/01

### PRODUCT DESCRIPTION

Linear lighting fixtures, in extruded aluminum 55x55mm, for ceiling, suspension. Embossed painted finish. Screens for diffused light in opal polycarbonate, for the PRO version are available optics with different beam openings. Might be equipped, if necessary, with spectra for horticulture. IP40 / IP43. Available default modules and modular system.

## **PRODUCT SPECS**

| Suspension        |
|-------------------|
| Led               |
| 70,2 W            |
| 3000K             |
| >90               |
| 60° UGR           |
| White             |
| 9746 lm           |
| 139 lm/W          |
| Included          |
| Dimmable          |
| D                 |
| L1702 mm          |
| IP20              |
| Class I appliance |
|                   |