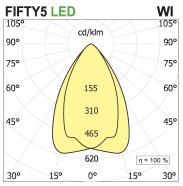

## **PRODUCT SPECS**

| Suspension        |
|-------------------|
| Led               |
| 70,2 W            |
| 3000K             |
| >90               |
| 60° UGR           |
| White             |
| 9746 lm           |
| 139 lm/W          |
| Included          |
| Dimmable          |
| D                 |
| L1702 mm          |
| IP20              |
| Class I appliance |
|                   |