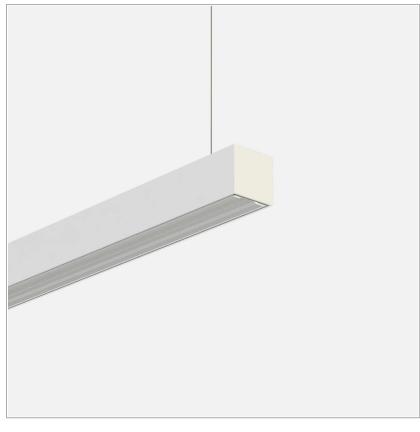

## Fifty5 Pro Suspension LED

code FT025.940DFD/01

## PRODUCT DESCRIPTION

Linear lighting fixtures, in extruded aluminum 55x55mm, for ceiling, suspension. Embossed painted finish. Screens for diffused light in opal polycarbonate, for the PRO version are available optics with different beam openings. Might be equipped, if necessary, with spectra for horticulture. IP40 / IP43. Available default modules and modular system.

## **PRODUCT SPECS**

| Suspension        |
|-------------------|
| Led               |
| 70,2 W            |
| 4000K             |
| >90               |
| Diffused          |
| White             |
| 9852 lm           |
| 140 lm/W          |
| Included          |
| Dimmable          |
| D                 |
| L1702 mm          |
| IP20              |
| Class I appliance |
|                   |