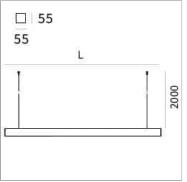

## PRODUCT DESCRIPTION

Linear lighting fixtures, in extruded aluminum 55x55mm, for ceiling, suspension. Embossed painted finish. Screens for diffused light in opal polycarbonate, for the PRO version are available optics with different beam openings. Might be equipped, if necessary, with spectra for horticulture. IP40 / IP43. Available default modules and modular system.

## **PRODUCT SPECS**

| Suspension        |
|-------------------|
| Led               |
| 70,2 W            |
| 4000K             |
| >90               |
| Diffused          |
| White             |
| 9852 lm           |
| 140 lm/W          |
| Included          |
| Dimmable          |
| D                 |
| L1702 mm          |
| IP20              |
| Class I appliance |
|                   |