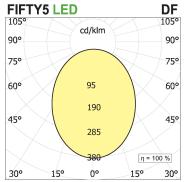

## **PRODUCT SPECS**

| Suspension        |
|-------------------|
| Led               |
| 70,2 W            |
| 4000K             |
| >90               |
| Diffused          |
| White             |
| 9852 lm           |
| 140 lm/W          |
| Included          |
| Dimmable          |
| D                 |
| L1702 mm          |
| IP20              |
| Class I appliance |
|                   |