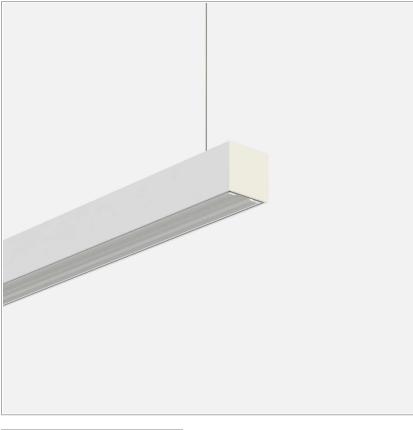

# Fifty5 Pro Suspension LED

code FT025.940DF/01

#### PRODUCT DESCRIPTION

Linear lighting fixtures, in extruded aluminum 55x55mm, for ceiling, suspension. Embossed painted finish. Screens for diffused light in opal polycarbonate, for the PRO version are available optics with different beam openings. Might be equipped, if necessary, with spectra for horticulture. IP40 / IP43. Available default modules and modular system.