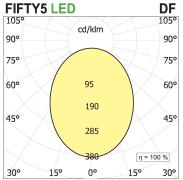

#### PRODUCT DESCRIPTION

Linear lighting fixtures, in extruded aluminum 55x55mm, for ceiling, suspension. Embossed painted finish. Screens for diffused light in opal polycarbonate, for the PRO version are available optics with different beam openings. Might be equipped, if necessary, with spectra for horticulture. IP40 / IP43. Available default modules and modular system.

### **PRODUCT SPECS**

| Installation method       | Suspension        |
|---------------------------|-------------------|
| Light source              | Led               |
| Absorbed power            | 70,2 W            |
| Color temperature         | 4000K             |
| Color rendering index CRI | >90               |
| Optic                     | Diffused          |
| Finishing                 | White             |
| Luminaire luminous flux   | 9852 lm           |
| Luminous efficiency       | 140 lm/W          |
| Power supply/transformer  | Included          |
| Protocol                  | On/Off            |
| Energy efficiency class   | D                 |
| Dimension                 | L1702 mm          |
| IP Grade                  | IP20              |
| Protection Class          | Class I appliance |