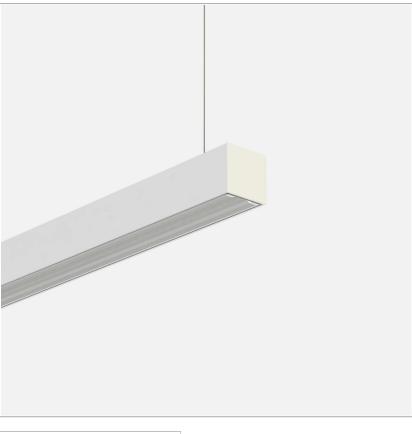

## Fifty5 Pro Suspension LED

code FT025.940NRD/01

Linear lighting fixtures, in extruded aluminum 55x55mm, for ceiling, suspension. Embossed painted finish. Screens for diffused light in opal polycarbonate, for the PRO version are available optics with different beam openings. Might be equipped, if necessary, with spectra for horticulture. IP40 / IP43. Available default modules and modular system.