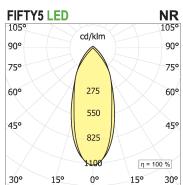

## **PRODUCT SPECS**

| Installation method       | Suspension        |
|---------------------------|-------------------|
| Light source              | Led               |
| Absorbed power            | 70,2 W            |
| Color temperature         | 4000K             |
| Color rendering index CRI | >90               |
| Optic                     | Narrow 30         |
| Finishing                 | White             |
| Luminaire luminous flux   | 10284 lm          |
| Luminous efficiency       | 146 lm/W          |
| Power supply/transformer  | Included          |
| Protocol                  | Dimmable          |
| Energy efficiency class   | D                 |
| Dimension                 | L1702 mm          |
| IP Grade                  | IP20              |
| Protection Class          | Class I appliance |