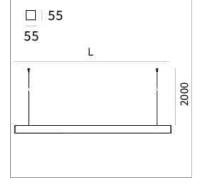

## **PRODUCT SPECS**

| Installation method       | Suspension        |
|---------------------------|-------------------|
| Light source              | Led               |
| Absorbed power            | 70,2 W            |
| Color temperature         | 4000K             |
| Color rendering index CRI | >90               |
| Optic                     | Narrow 30         |
| Finishing                 | White             |
| Luminaire luminous flux   | 10284 lm          |
| Luminous efficiency       | 146 lm/W          |
| Power supply/transformer  | Included          |
| Protocol                  | Dimmable          |
| Energy efficiency class   | D                 |
| Dimension                 | L1702 mm          |
| IP Grade                  | IP20              |
| Protection Class          | Class I appliance |