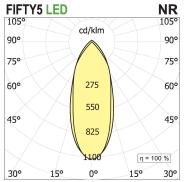

## **PRODUCT SPECS**

| Installation method       | Suspension        |
|---------------------------|-------------------|
| Light source              | Led               |
| Absorbed power            | 70,2 W            |
| Color temperature         | 4000K             |
| Color rendering index CRI | >90               |
| Optic                     | Narrow 30         |
| Finishing                 | White             |
| Luminaire luminous flux   | 10284 lm          |
| Luminous efficiency       | 146 lm/W          |
| Power supply/transformer  | Included          |
| Protocol                  | On/Off            |
| Energy efficiency class   | D                 |
| Dimension                 | L1702 mm          |
| IP Grade                  | IP20              |
| Protection Class          | Class I appliance |