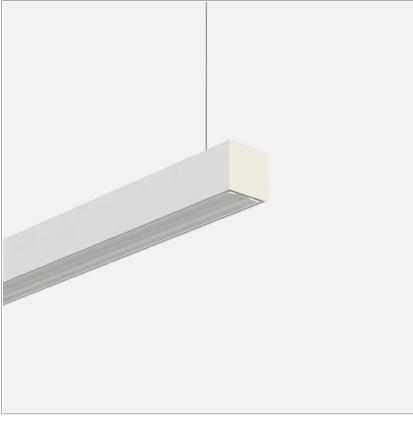

# Fifty5 Pro Suspension LED

code FT025.940NR/01

### PRODUCT DESCRIPTION

Linear lighting fixtures, in extruded aluminum 55x55mm, for ceiling, suspension. Embossed painted finish. Screens for diffused light in opal polycarbonate, for the PRO version are available optics with different beam openings. Might be equipped, if necessary, with spectra for horticulture. IP40 / IP43. Available default modules and modular system.

## **PRODUCT SPECS**

| Installation method       | Suspension        |
|---------------------------|-------------------|
| Light source              | Led               |
| Absorbed power            | 70,2 W            |
| Color temperature         | 4000K             |
| Color rendering index CRI | >90               |
| Optic                     | Narrow 30         |
| Finishing                 | White             |
| Luminaire luminous flux   | 10284 lm          |
| Luminous efficiency       | 146 lm/W          |
| Power supply/transformer  | Included          |
| Protocol                  | On/Off            |
| Energy efficiency class   | D                 |
| Dimension                 | L1702 mm          |
| IP Grade                  | IP20              |
| Protection Class          | Class I appliance |