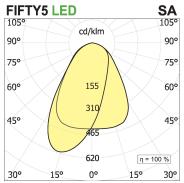

## **PRODUCT SPECS**

| Installation method       | Suspension        |
|---------------------------|-------------------|
| Light source              | Led               |
| Absorbed power            | 70,2 W            |
| Color temperature         | 4000K             |
| Color rendering index CRI | >90               |
| Optic                     | Single asym       |
| Finishing                 | White             |
| Luminaire luminous flux   | 10183 lm          |
| Luminous efficiency       | 145 lm/W          |
| Power supply/transformer  | Included          |
| Protocol                  | Dimmable          |
| Energy efficiency class   | D                 |
| Dimension                 | L1702 mm          |
| IP Grade                  | IP20              |
| Protection Class          | Class I appliance |