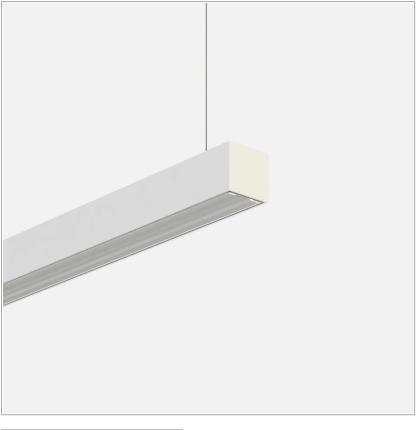

# Fifty5 Pro Suspension LED

code FT025.940SAD/01

### PRODUCT DESCRIPTION

Linear lighting fixtures, in extruded aluminum 55x55mm, for ceiling, suspension. Embossed painted finish. Screens for diffused light in opal polycarbonate, for the PRO version are available optics with different beam openings. Might be equipped, if necessary, with spectra for horticulture. IP40 / IP43. Available default modules and modular system.

## **PRODUCT SPECS**

| Installation method       | Suspension        |
|---------------------------|-------------------|
| Light source              | Led               |
| Absorbed power            | 70,2 W            |
| Color temperature         | 4000K             |
| Color rendering index CRI | >90               |
| Optic                     | Single asym       |
| Finishing                 | White             |
| Luminaire luminous flux   | 10183 lm          |
| Luminous efficiency       | 145 lm/W          |
| Power supply/transformer  | Included          |
| Protocol                  | Dimmable          |
| Energy efficiency class   | D                 |
| Dimension                 | L1702 mm          |
| IP Grade                  | IP20              |
| Protection Class          | Class I appliance |