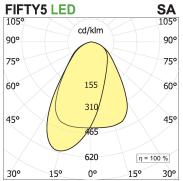

## **PRODUCT SPECS**

| Installation method       | Suspension        |
|---------------------------|-------------------|
| Light source              | Led               |
| Absorbed power            | 70,2 W            |
| Color temperature         | 4000K             |
| Color rendering index CRI | >90               |
| Optic                     | Single asym       |
| Finishing                 | White             |
| Luminaire luminous flux   | 10183 lm          |
| Luminous efficiency       | 145 lm/W          |
| Power supply/transformer  | Included          |
| Protocol                  | On/Off            |
| Energy efficiency class   | D                 |
| Dimension                 | L1702 mm          |
| IP Grade                  | IP20              |
| Protection Class          | Class I appliance |
|                           |                   |