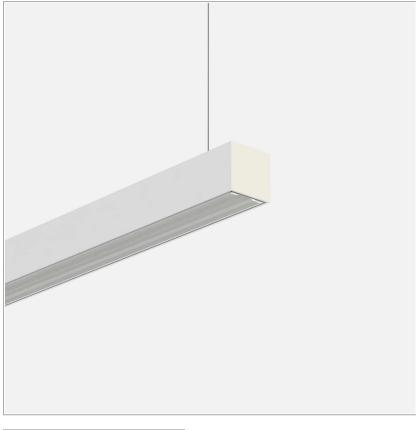

# Fifty5 Pro Suspension LED

code FT025.940SA/01

### PRODUCT DESCRIPTION

Linear lighting fixtures, in extruded aluminum 55x55mm, for ceiling, suspension. Embossed painted finish. Screens for diffused light in opal polycarbonate, for the PRO version are available optics with different beam openings. Might be equipped, if necessary, with spectra for horticulture. IP40 / IP43. Available default modules and modular system.

## **PRODUCT SPECS**

| Installation method       | Suspension        |
|---------------------------|-------------------|
| Light source              | Led               |
| Absorbed power            | 70,2 W            |
| Color temperature         | 4000K             |
| Color rendering index CRI | >90               |
| Optic                     | Single asym       |
| Finishing                 | White             |
| Luminaire luminous flux   | 10183 lm          |
| Luminous efficiency       | 145 lm/W          |
| Power supply/transformer  | Included          |
| Protocol                  | On/Off            |
| Energy efficiency class   | D                 |
| Dimension                 | L1702 mm          |
| IP Grade                  | IP20              |
| Protection Class          | Class I appliance |
|                           |                   |