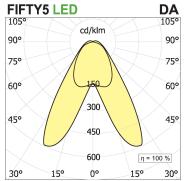

### **PRODUCT SPECS**

| Suspension        |
|-------------------|
| Led               |
| 70,2 W            |
| 4000K             |
| >90               |
| Double asym       |
| White             |
| 10284 lm          |
| 146 lm/W          |
| Included          |
| Dimmable          |
| D                 |
| L1702 mm          |
| IP20              |
| Class I appliance |
|                   |