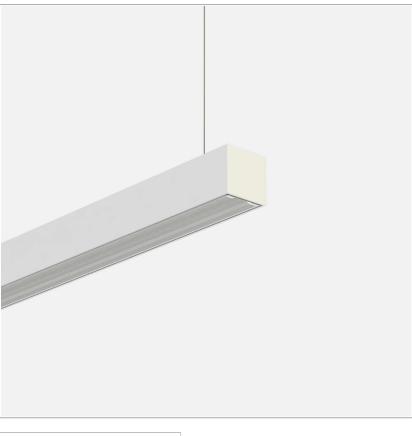

# Fifty5 Pro Suspension LED

code FT025.940DAD/01

#### PRODUCT DESCRIPTION

Linear lighting fixtures, in extruded aluminum 55x55mm, for ceiling, suspension. Embossed painted finish. Screens for diffused light in opal polycarbonate, for the PRO version are available optics with different beam openings. Might be equipped, if necessary, with spectra for horticulture. IP40 / IP43. Available default modules and modular system.