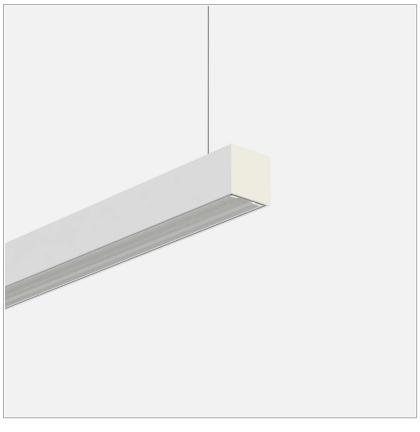

## Fifty5 Pro Suspension LED

code FT025.940DA/01

## PRODUCT DESCRIPTION

Linear lighting fixtures, in extruded aluminum 55x55mm, for ceiling, suspension. Embossed painted finish. Screens for diffused light in opal polycarbonate, for the PRO version are available optics with different beam openings. Might be equipped, if necessary, with spectra for horticulture. IP40 / IP43. Available default modules and modular system.

## **PRODUCT SPECS**

| Installation method       | Suspension        |
|---------------------------|-------------------|
| Light source              | Led               |
| Absorbed power            | 70,2 W            |
| Color temperature         | 4000K             |
| Color rendering index CRI | >90               |
| Optic                     | Double asym       |
| Finishing                 | White             |
| Luminaire luminous flux   | 10284 lm          |
| Luminous efficiency       | 146 lm/W          |
| Power supply/transformer  | Included          |
| Protocol                  | On/Off            |
| Energy efficiency class   | D                 |
| Dimension                 | L1702 mm          |
| IP Grade                  | IP20              |
| Protection Class          | Class I appliance |