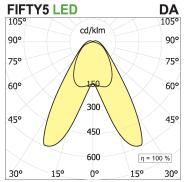

## **PRODUCT SPECS**

| Installation method       | Suspension        |
|---------------------------|-------------------|
| Light source              | Led               |
| Absorbed power            | 70,2 W            |
| Color temperature         | 4000K             |
| Color rendering index CRI | >90               |
| Optic                     | Double asym       |
| Finishing                 | White             |
| Luminaire luminous flux   | 10284 lm          |
| Luminous efficiency       | 146 lm/W          |
| Power supply/transformer  | Included          |
| Protocol                  | On/Off            |
| Energy efficiency class   | D                 |
| Dimension                 | L1702 mm          |
| IP Grade                  | IP20              |
| Protection Class          | Class I appliance |