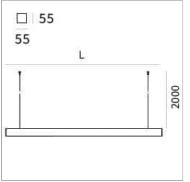

## PRODUCT DESCRIPTION

Linear lighting fixtures, in extruded aluminum 55x55mm, for ceiling, suspension. Embossed painted finish. Screens for diffused light in opal polycarbonate, for the PRO version are available optics with different beam openings. Might be equipped, if necessary, with spectra for horticulture. IP40 / IP43. Available default modules and modular system.

## **PRODUCT SPECS**

| Installation method       | Suspension        |
|---------------------------|-------------------|
| Light source              | Led               |
| Absorbed power            | 70,2 W            |
| Color temperature         | 4000K             |
| Color rendering index CRI | >90               |
| Optic                     | Double asym       |
| Finishing                 | White             |
| Luminaire luminous flux   | 10284 lm          |
| Luminous efficiency       | 146 lm/W          |
| Power supply/transformer  | Included          |
| Protocol                  | On/Off            |
| Energy efficiency class   | D                 |
| Dimension                 | L1702 mm          |
| IP Grade                  | IP20              |
| Protection Class          | Class I appliance |