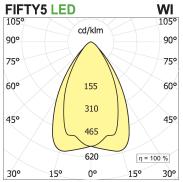

## **PRODUCT SPECS**

| Installation method       | Suspension        |
|---------------------------|-------------------|
| Light source              | Led               |
| Absorbed power            | 70,2 W            |
| Color temperature         | 4000K             |
| Color rendering index CRI | >90               |
| Optic                     | 60° UGR           |
| Finishing                 | White             |
| Luminaire luminous flux   | 10515 lm          |
| Luminous efficiency       | 150 lm/W          |
| Power supply/transformer  | Included          |
| Protocol                  | On/Off            |
| Energy efficiency class   | D                 |
| Dimension                 | L1702 mm          |
| IP Grade                  | IP20              |
| Protection Class          | Class I appliance |