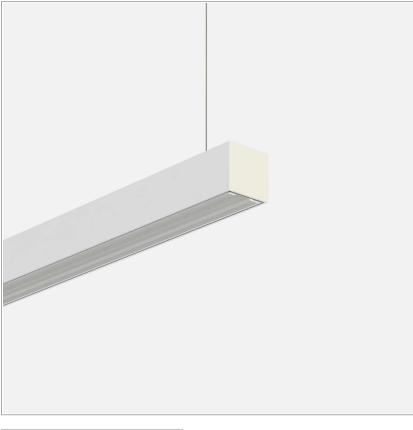

# Fifty5 Pro Suspension LED

code FT025.940WI/01

### PRODUCT DESCRIPTION

Linear lighting fixtures, in extruded aluminum 55x55mm, for ceiling, suspension. Embossed painted finish. Screens for diffused light in opal polycarbonate, for the PRO version are available optics with different beam openings. Might be equipped, if necessary, with spectra for horticulture. IP40 / IP43. Available default modules and modular system.

## **PRODUCT SPECS**

| Installation method       | Suspension        |
|---------------------------|-------------------|
| Light source              | Led               |
| Absorbed power            | 70,2 W            |
| Color temperature         | 4000K             |
| Color rendering index CRI | >90               |
| Optic                     | 60° UGR           |
| Finishing                 | White             |
| Luminaire luminous flux   | 10515 lm          |
| Luminous efficiency       | 150 lm/W          |
| Power supply/transformer  | Included          |
| Protocol                  | On/Off            |
| Energy efficiency class   | D                 |
| Dimension                 | L1702 mm          |
| IP Grade                  | IP20              |
| Protection Class          | Class I appliance |